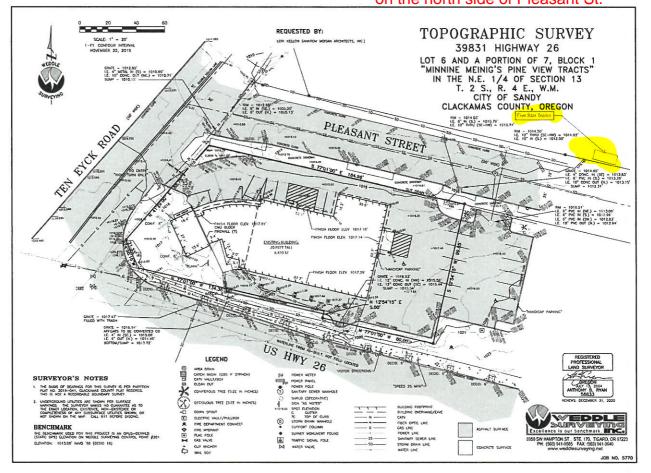

Trailer will be placed across the street from the Sandy Health Clinic (being built now) and will sit on Tom Orth's lot and on the north side of Pleasant St.

Ankrom Moisan

38 NORTHWEST DAMS, SUITE 300 PORTLAND, OR 91209 503 245, 7100