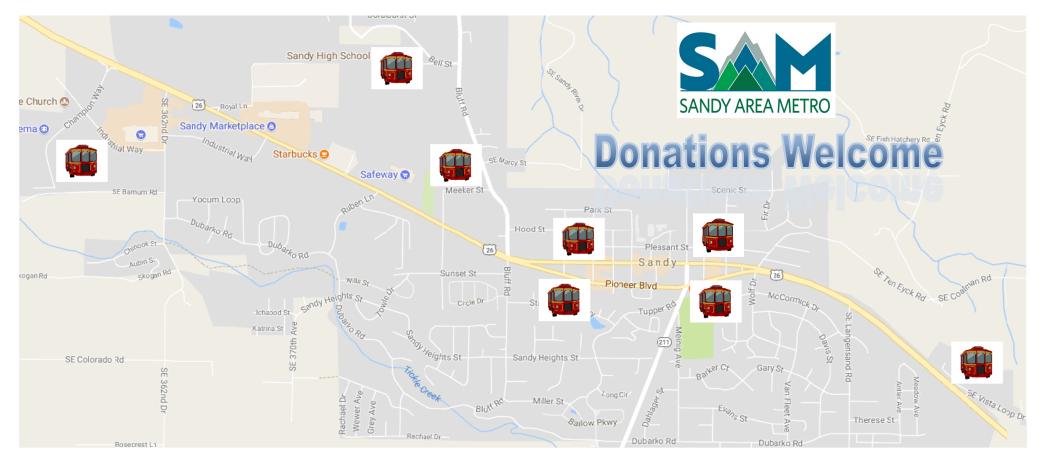

July 12, Saturday 10 am—7 pm

July 13, Sunday 10 am—5 pm

## THE TROLLEY WILL STOP AT THE FOLLOWING LOCATIONS

SANDY OPERATIONS CENTER (PARK AND RIDE) every 30 minutes beginning at 10:00 (10:30, 11:00, 11:30...)

COMMUNITY CENTER every 30 minutes beginning 10:05 (10:35, 11:05, 11:35...)

CITY HALL every 30 minutes beginning 10:07 (10:37, 11:07, 11:37...)

VISTA LOOP every 30 minutes beginning 10:11 (10:41, 11:11, 11:41...)

HOFFMAN ST every 30 minutes beginning 10:14 (10:44, 11:14, 11:45...)

BEERS AVE every 30 minutes beginning 10:15 (10:45, 11:15, 11:45...)

MARCY STREET every 30 minutes beginning 10:17 (10:47, 11:17, 11:47...)

SANDY AREA METRO BELL STREET BUS SHELTER every 30 minutes beginning 10:19 (10:49, 11:19, 11:49...)