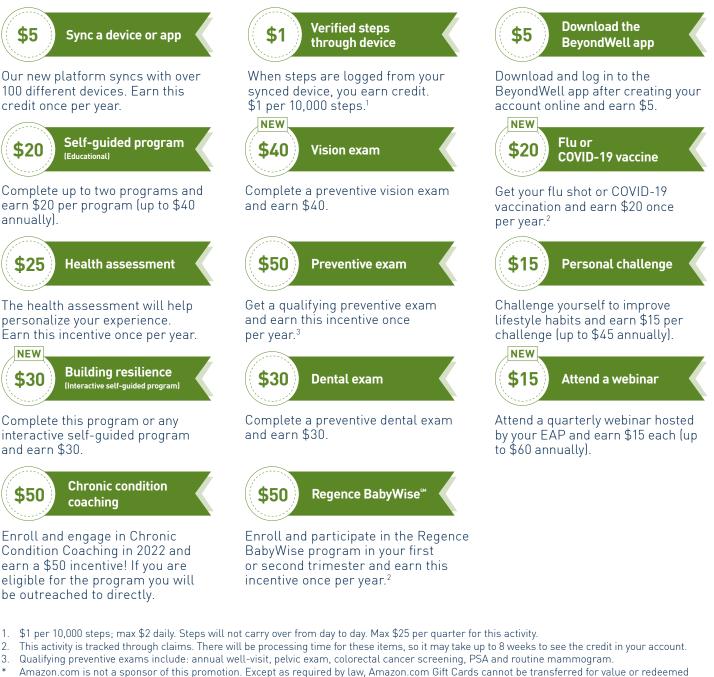

#### 2022

This year, we have even more options for you to earn incentives throughout the year. Below you'll see all the ways you and your qualified spouse on the Regence health plan can earn up to \$150 each in Amazon.com\* electronic gift cards.

#### Earn up to \$150 in rewards for healthy activities:

- Download BeyondWell app
- Connect a device or app
- Verified steps through device
- Personal challenges
- Self-guided programs
- Dental exams
- Flu shot
- Health assessment
- Preventive screenings
- Regence BabyWise<sup>SM</sup> program