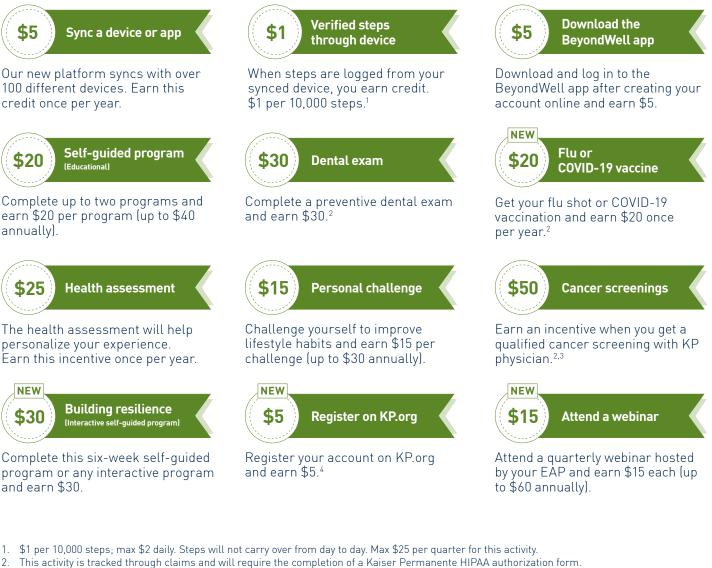

#### Earn up to \$150 in rewards for healthy activities:

- Download BeyondWell app
- Connect a device or app
- Verified steps through device
- Personal challenges
- Self-guided programs
- Dental exams
- Flu shot
- Health assessment
- Select cancer screenings

#### 2022

This year, we have even more options for you to earn incentives throughout the year. Below you'll see all the ways you and your qualified spouse on the Kaiser health plan can earn up to \$150 each in Amazon.com\* electronic gift cards.

- The form will be available to complete on the BeyondWell site beginning in January 2022.
- Qualifying preventive exams include: mammogram, colonoscopy, and pelvic exam.
- 4. This activity requires the participant to log in to their KP.org account and complete the Kaiser Permanente HIPAA Authorization Form. Once complete, it may take up to eight weeks to see the activity credit in your account.
- \* Amazon.com is not a sponsor of this promotion. Except as required by law, Amazon.com Gift Cards cannot be transferred for value or redeemed for cash. For complete terms and conditions, see www.amazon.com/gc-legal. All Amazon ®, ™ & © are IP of Amazon.com, Inc.