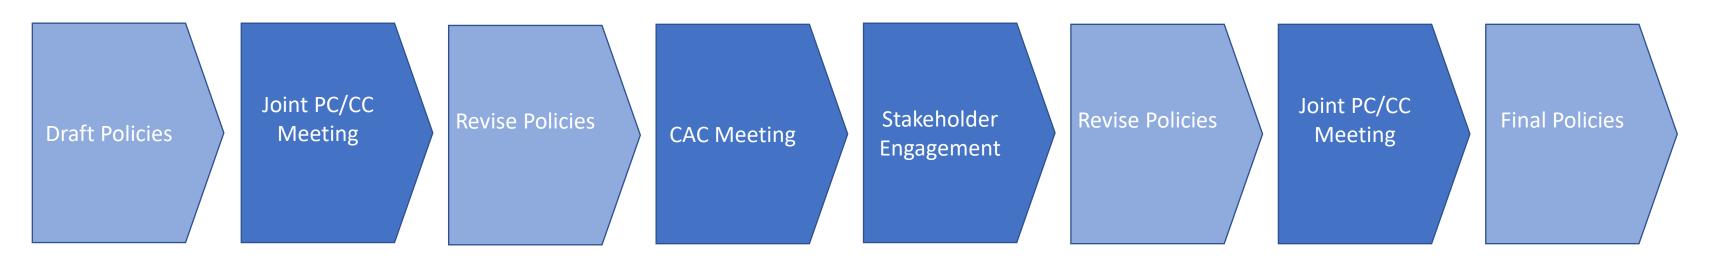

# **Block Process: Scenario 2**

|          |                                                            |                                                                                                                                                                                                                                                                                                                                                                                                                                                                                                                                                                                                                                                                                                                                                                                                                                                                                                                                                                                                                                                                                                                                                                                                                                                                                                                                                                                                                                                                                                                                                                                                                  | 2022 2023 |     |             |   |          |          |       |        |     |               |               |        |       |         |          |          |            |     |
|----------|------------------------------------------------------------|------------------------------------------------------------------------------------------------------------------------------------------------------------------------------------------------------------------------------------------------------------------------------------------------------------------------------------------------------------------------------------------------------------------------------------------------------------------------------------------------------------------------------------------------------------------------------------------------------------------------------------------------------------------------------------------------------------------------------------------------------------------------------------------------------------------------------------------------------------------------------------------------------------------------------------------------------------------------------------------------------------------------------------------------------------------------------------------------------------------------------------------------------------------------------------------------------------------------------------------------------------------------------------------------------------------------------------------------------------------------------------------------------------------------------------------------------------------------------------------------------------------------------------------------------------------------------------------------------------------|-----------|-----|-------------|---|----------|----------|-------|--------|-----|---------------|---------------|--------|-------|---------|----------|----------|------------|-----|
|          | Task                                                       | Jan                                                                                                                                                                                                                                                                                                                                                                                                                                                                                                                                                                                                                                                                                                                                                                                                                                                                                                                                                                                                                                                                                                                                                                                                                                                                                                                                                                                                                                                                                                                                                                                                              | Feb       | Mar | Apr May Jun |   | Aug Sep  | Oct      | Nov D | ec Ja  | n F | eb Mar        | Apr Ma        | ay Jur |       |         | Sep      | Oct N    | lov De     | 2C  |
| 1        | Project Management                                         |                                                                                                                                                                                                                                                                                                                                                                                                                                                                                                                                                                                                                                                                                                                                                                                                                                                                                                                                                                                                                                                                                                                                                                                                                                                                                                                                                                                                                                                                                                                                                                                                                  |           |     |             |   | <u> </u> |          |       |        |     |               |               |        |       |         |          |          |            |     |
| 1.1      | Project Kick-off                                           | •                                                                                                                                                                                                                                                                                                                                                                                                                                                                                                                                                                                                                                                                                                                                                                                                                                                                                                                                                                                                                                                                                                                                                                                                                                                                                                                                                                                                                                                                                                                                                                                                                | Т         | •   |             |   |          | $\top$   |       | $\top$ | Т   |               |               |        |       |         |          |          |            |     |
|          |                                                            |                                                                                                                                                                                                                                                                                                                                                                                                                                                                                                                                                                                                                                                                                                                                                                                                                                                                                                                                                                                                                                                                                                                                                                                                                                                                                                                                                                                                                                                                                                                                                                                                                  |           |     |             |   |          |          |       |        |     |               |               |        |       |         |          |          |            |     |
| 1.2      | Project Administration                                     |                                                                                                                                                                                                                                                                                                                                                                                                                                                                                                                                                                                                                                                                                                                                                                                                                                                                                                                                                                                                                                                                                                                                                                                                                                                                                                                                                                                                                                                                                                                                                                                                                  |           |     |             |   |          |          |       |        |     |               |               |        |       |         |          |          |            |     |
| 2        | Existing Conditions Assessment                             |                                                                                                                                                                                                                                                                                                                                                                                                                                                                                                                                                                                                                                                                                                                                                                                                                                                                                                                                                                                                                                                                                                                                                                                                                                                                                                                                                                                                                                                                                                                                                                                                                  |           |     |             |   |          |          |       |        |     |               |               |        |       |         |          |          |            |     |
| 2.1      | Data Collection and Analysis                               |                                                                                                                                                                                                                                                                                                                                                                                                                                                                                                                                                                                                                                                                                                                                                                                                                                                                                                                                                                                                                                                                                                                                                                                                                                                                                                                                                                                                                                                                                                                                                                                                                  |           |     |             |   |          |          |       |        |     |               |               |        |       |         |          |          |            |     |
| 2.2      | Housing Spanshot                                           |                                                                                                                                                                                                                                                                                                                                                                                                                                                                                                                                                                                                                                                                                                                                                                                                                                                                                                                                                                                                                                                                                                                                                                                                                                                                                                                                                                                                                                                                                                                                                                                                                  |           |     |             |   |          |          |       |        |     |               |               |        |       |         |          |          |            |     |
| 2.2      | Housing Snapshot                                           |                                                                                                                                                                                                                                                                                                                                                                                                                                                                                                                                                                                                                                                                                                                                                                                                                                                                                                                                                                                                                                                                                                                                                                                                                                                                                                                                                                                                                                                                                                                                                                                                                  |           |     |             |   |          |          |       |        |     |               |               |        |       |         |          |          |            |     |
| 2.3      | SWOT Analysis                                              |                                                                                                                                                                                                                                                                                                                                                                                                                                                                                                                                                                                                                                                                                                                                                                                                                                                                                                                                                                                                                                                                                                                                                                                                                                                                                                                                                                                                                                                                                                                                                                                                                  |           |     | •           |   |          |          |       |        |     |               |               |        |       |         |          |          |            |     |
| _        |                                                            | _                                                                                                                                                                                                                                                                                                                                                                                                                                                                                                                                                                                                                                                                                                                                                                                                                                                                                                                                                                                                                                                                                                                                                                                                                                                                                                                                                                                                                                                                                                                                                                                                                |           |     |             | _ |          |          |       |        | _   |               |               |        |       |         |          |          |            |     |
| 3        | Economic Opportunities Analysis and Housing Needs Analysis |                                                                                                                                                                                                                                                                                                                                                                                                                                                                                                                                                                                                                                                                                                                                                                                                                                                                                                                                                                                                                                                                                                                                                                                                                                                                                                                                                                                                                                                                                                                                                                                                                  |           |     |             |   |          |          |       |        |     |               |               |        |       |         |          |          |            |     |
| 3.1      | Economic Opportunities Analysis (EOA)                      |                                                                                                                                                                                                                                                                                                                                                                                                                                                                                                                                                                                                                                                                                                                                                                                                                                                                                                                                                                                                                                                                                                                                                                                                                                                                                                                                                                                                                                                                                                                                                                                                                  |           |     | •           |   | 0        | •        |       |        |     |               |               |        |       |         |          |          |            |     |
| 3.2      | Housing Needs Analysis (HNA)                               | 1                                                                                                                                                                                                                                                                                                                                                                                                                                                                                                                                                                                                                                                                                                                                                                                                                                                                                                                                                                                                                                                                                                                                                                                                                                                                                                                                                                                                                                                                                                                                                                                                                |           |     |             |   |          |          |       |        |     |               |               |        |       |         |          |          |            |     |
|          |                                                            |                                                                                                                                                                                                                                                                                                                                                                                                                                                                                                                                                                                                                                                                                                                                                                                                                                                                                                                                                                                                                                                                                                                                                                                                                                                                                                                                                                                                                                                                                                                                                                                                                  |           |     |             |   |          |          | •     |        |     | •             |               |        |       |         |          |          |            |     |
| 4        | Community Engagement                                       |                                                                                                                                                                                                                                                                                                                                                                                                                                                                                                                                                                                                                                                                                                                                                                                                                                                                                                                                                                                                                                                                                                                                                                                                                                                                                                                                                                                                                                                                                                                                                                                                                  |           |     |             |   |          |          |       |        |     |               |               |        |       |         |          |          |            |     |
| 5        | Visioning and Goal Setting                                 |                                                                                                                                                                                                                                                                                                                                                                                                                                                                                                                                                                                                                                                                                                                                                                                                                                                                                                                                                                                                                                                                                                                                                                                                                                                                                                                                                                                                                                                                                                                                                                                                                  |           |     |             |   |          |          |       |        |     |               |               |        |       |         |          |          |            |     |
| 5.1      | Sandy 2045 Vision and Goals                                |                                                                                                                                                                                                                                                                                                                                                                                                                                                                                                                                                                                                                                                                                                                                                                                                                                                                                                                                                                                                                                                                                                                                                                                                                                                                                                                                                                                                                                                                                                                                                                                                                  |           |     |             | • | 07       | <b>t</b> | •*    |        |     |               |               |        |       |         |          |          |            |     |
|          |                                                            | $oldsymbol{oldsymbol{oldsymbol{oldsymbol{oldsymbol{oldsymbol{oldsymbol{oldsymbol{oldsymbol{oldsymbol{oldsymbol{oldsymbol{oldsymbol{oldsymbol{oldsymbol{oldsymbol{oldsymbol{oldsymbol{oldsymbol{oldsymbol{oldsymbol{oldsymbol{oldsymbol{oldsymbol{oldsymbol{oldsymbol{oldsymbol{oldsymbol{oldsymbol{oldsymbol{oldsymbol{oldsymbol{oldsymbol{oldsymbol{oldsymbol{oldsymbol{oldsymbol{oldsymbol{oldsymbol{oldsymbol{oldsymbol{oldsymbol{oldsymbol{oldsymbol{oldsymbol{oldsymbol{oldsymbol{oldsymbol{oldsymbol{oldsymbol{oldsymbol{oldsymbol{oldsymbol{oldsymbol{oldsymbol{oldsymbol{oldsymbol{oldsymbol{oldsymbol{oldsymbol{oldsymbol{oldsymbol{oldsymbol{oldsymbol{oldsymbol{oldsymbol{oldsymbol{oldsymbol{oldsymbol{oldsymbol{oldsymbol{oldsymbol{oldsymbol{oldsymbol{oldsymbol{oldsymbol{oldsymbol{oldsymbol{oldsymbol{oldsymbol{oldsymbol{oldsymbol{oldsymbol{oldsymbol{oldsymbol{oldsymbol{oldsymbol{oldsymbol{oldsymbol{oldsymbol{oldsymbol{oldsymbol{oldsymbol{oldsymbol{oldsymbol{oldsymbol{oldsymbol{oldsymbol{oldsymbol{oldsymbol{oldsymbol{oldsymbol{oldsymbol{oldsymbol{oldsymbol{oldsymbol{oldsymbol{oldsymbol{oldsymbol{oldsymbol{oldsymbol{oldsymbol{oldsymbol{oldsymbol{oldsymbol{oldsymbol{oldsymbol{oldsymbol{oldsymbol{oldsymbol{oldsymbol{oldsymbol{oldsymbol{oldsymbol{oldsymbol{oldsymbol{oldsymbol{oldsymbol{oldsymbol{oldsymbol{oldsymbol{oldsymbol{oldsymbol{oldsymbol{oldsymbol{oldsymbol{oldsymbol{oldsymbol{oldsymbol{oldsymbol{oldsymbol{oldsymbol{oldsymbol{oldsymbol{oldsymbol{oldsymbol{oldsymbol{oldsymbol{oldsymbol{oldsymbol{oldsymbol{oldsymbol{oldsymbol{ol}}}}}}}}}}}}}}}}}}$ |           |     |             |   | <b>A</b> |          |       |        |     |               |               |        |       |         |          |          |            |     |
| 6        | Comprehenisve Plan                                         |                                                                                                                                                                                                                                                                                                                                                                                                                                                                                                                                                                                                                                                                                                                                                                                                                                                                                                                                                                                                                                                                                                                                                                                                                                                                                                                                                                                                                                                                                                                                                                                                                  |           |     |             |   |          |          |       |        |     | $X \supseteq$ | X             |        |       |         |          |          |            |     |
| 6.1      | Policy Formulation and Implementation Strategies           |                                                                                                                                                                                                                                                                                                                                                                                                                                                                                                                                                                                                                                                                                                                                                                                                                                                                                                                                                                                                                                                                                                                                                                                                                                                                                                                                                                                                                                                                                                                                                                                                                  |           |     |             |   |          |          |       | 2      | *   | • *           |               | * )    |       |         |          |          |            |     |
|          | Common boundary Blog Boundary                              |                                                                                                                                                                                                                                                                                                                                                                                                                                                                                                                                                                                                                                                                                                                                                                                                                                                                                                                                                                                                                                                                                                                                                                                                                                                                                                                                                                                                                                                                                                                                                                                                                  |           |     |             |   |          |          |       | X      |     | X             | X             |        | - 1   | `       |          |          |            |     |
| 6.2      | Comprehensive Plan Development                             |                                                                                                                                                                                                                                                                                                                                                                                                                                                                                                                                                                                                                                                                                                                                                                                                                                                                                                                                                                                                                                                                                                                                                                                                                                                                                                                                                                                                                                                                                                                                                                                                                  |           |     |             |   |          |          |       |        |     |               |               |        |       |         |          |          |            |     |
| 7        | Adoption                                                   |                                                                                                                                                                                                                                                                                                                                                                                                                                                                                                                                                                                                                                                                                                                                                                                                                                                                                                                                                                                                                                                                                                                                                                                                                                                                                                                                                                                                                                                                                                                                                                                                                  |           |     |             |   |          |          |       |        |     |               |               |        |       |         | <b>A</b> | <b>A</b> | <b>A A</b> |     |
|          |                                                            |                                                                                                                                                                                                                                                                                                                                                                                                                                                                                                                                                                                                                                                                                                                                                                                                                                                                                                                                                                                                                                                                                                                                                                                                                                                                                                                                                                                                                                                                                                                                                                                                                  |           | +   |             |   |          |          |       | +      | -   |               |               |        |       |         |          |          |            |     |
| •        | Team Kickoff                                               |                                                                                                                                                                                                                                                                                                                                                                                                                                                                                                                                                                                                                                                                                                                                                                                                                                                                                                                                                                                                                                                                                                                                                                                                                                                                                                                                                                                                                                                                                                                                                                                                                  |           |     |             |   |          |          |       |        |     |               |               |        |       |         |          |          |            |     |
|          | CAC and Advisory Board Meetings                            |                                                                                                                                                                                                                                                                                                                                                                                                                                                                                                                                                                                                                                                                                                                                                                                                                                                                                                                                                                                                                                                                                                                                                                                                                                                                                                                                                                                                                                                                                                                                                                                                                  |           |     |             |   |          |          |       |        | 4   |               | $\rightarrow$ |        | Draft | Policie | es       | CA       | C Meetii   | ing |
|          | PC/CC Briefings (8)                                        |                                                                                                                                                                                                                                                                                                                                                                                                                                                                                                                                                                                                                                                                                                                                                                                                                                                                                                                                                                                                                                                                                                                                                                                                                                                                                                                                                                                                                                                                                                                                                                                                                  |           |     |             |   |          |          |       |        |     |               |               |        |       |         |          |          |            |     |
| 7        | Open Houses (4)                                            |                                                                                                                                                                                                                                                                                                                                                                                                                                                                                                                                                                                                                                                                                                                                                                                                                                                                                                                                                                                                                                                                                                                                                                                                                                                                                                                                                                                                                                                                                                                                                                                                                  |           |     |             |   |          |          |       |        |     |               |               |        |       |         |          |          |            |     |
| <b>*</b> | Stakeholder Workshops (2)                                  |                                                                                                                                                                                                                                                                                                                                                                                                                                                                                                                                                                                                                                                                                                                                                                                                                                                                                                                                                                                                                                                                                                                                                                                                                                                                                                                                                                                                                                                                                                                                                                                                                  |           |     |             |   |          |          |       |        |     |               |               |        |       |         |          |          |            |     |

oint PC/CC Meeting Final Policies