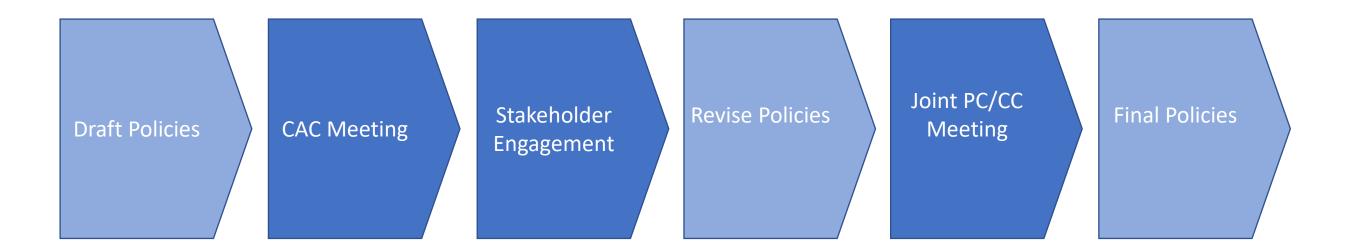

nd Conservation and Development.

The Comprehensive Plan is a set of maps, policies, and implementing measures affecting land use within the city limits, and ultimately within the Urban Growth Boundary. The Plan is a guide for both public officials and the general public to define the direction, quality and quantity of future development redevelopment and to evaluate decisions and weigh the possible effects on the future of the community.

# **Existing Goals and Policies from Supporting Plans**

2022 Transportation System Plan (TSP)

2022 Economic Development Strategy - Forthcoming

2022 Economic Opportunities Analysis - Forthcoming

2022 Housing Needs Analysis - Forthcoming

2021 Parks and Trails Master Plan

# Comprehensive Plan Process and Schedule





# **Block Process: Scenario 1**



# **Block Process: Scenario 2**



|          |                                                            |