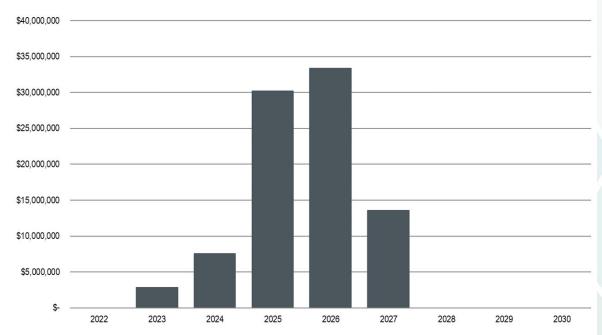

# **Capital Improvement Program**

The total capital plan reflects an escalated \$87.5 million and rate model includes \$81.7 million in borrowing