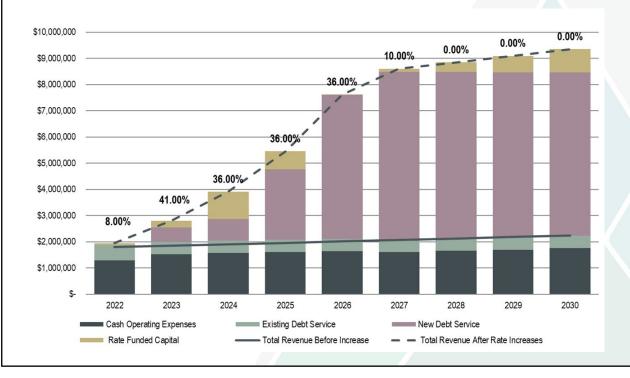

### **Revenue Requirement Forecast**

Rate increases are required primarily to keep up with new debt service to fund the capital projects