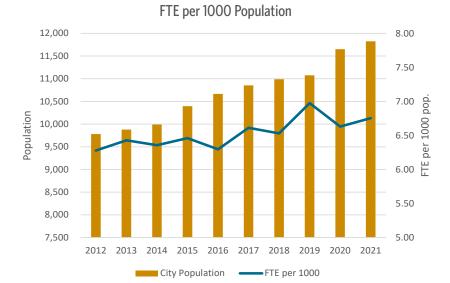

Other trends reflected in the budget include the following:

- The city continues to experience steady development activity, especially residential development. This activity is reflected in the growth in assessed value which has averaged 5% over the last five years. This translates to healthy growth in property tax collections. Property tax revenue is projected to increase 13% over the previous biennial budget. General revenue growth is predicted to be 8.85%.
- Our subscribership for SandyNet continues to grow with most of the city's households receiving state-of-the-art fiber internet service from the City of Sandy. Budgeted revenue from fiber to the home charges reflect an increase of 13% over the previous biennium. The contribution from the General Fund to the Telecommunications Fund has been reduced to \$60,000.
- The city's full-time-equivalent (FTE) per capita will remain steady at 6.75 per 1000 population by the second year of the biennium. Total FTE will increase slightly to 79.87 from 77.25. New positions include a new engineering position in Public Works, an additional Utility Worker for SandyNet (planned for year two of the biennium), and other small changes to part time staff in various departments.
- The city's largest expense, salaries and benefits, have increased 14% over the previous biennium. The major drivers for this increase are the implementation of the results of the pay equity and compensation study to bring the city in-line with our comparators, PERS contribution (\$496,815), and employee benefits (\$362,183). Outside of the Police labor agreement, which has a minimum cost of living adjustment of 2%, annual cost of living adjustments for non-represented staff follow the consumer price index (CPI-U) for the west region. The Bureau of Labor Statistics' CPI West Size Class B/C indicated the CPI as of January 2021 is 1.6%.
- Total debt for the city is projected to increase to \$37,684,124. This is due to loans and bonds for the wastewater system improvements project and a full faith and credit obligation that will