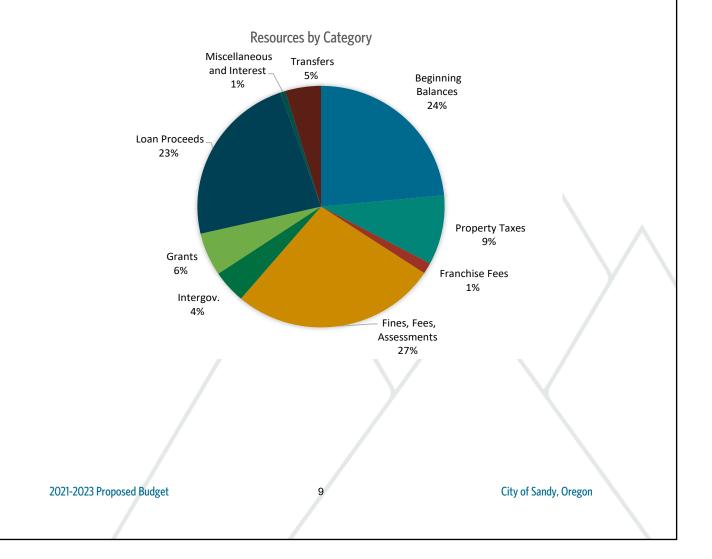

## Resources

The city's largest source of revenue are fines, fees, and assessments which includes utillity fees and system development charges for sewer, water, stormwater, Sandynet, transit and gas taxes. The utilty rates and SandyNet fees are set and approved by City Council resolution based on costs to provide services and invest in infrastructure. Revenue projections for fines, fees, and assessments are based on trend analysis, which property tax projections are calculated based on taxable value, which is provided by Clackamas County.

Beginning balances include reserves for future capital expenditures and paying down bonds, department carryovers, and fund contingencies.

Intergovernmental revenues include state shared revenues (liquor and cigarette taxes), state gas taxes, and the county library district funds.

Grants include county, state, and federal grants for transit, police, and community services. Loan proceeds reflect a proposed Clean Water Revolving Loan Fund to complete the initial work identified in the Wastewater System Facilities Plan.