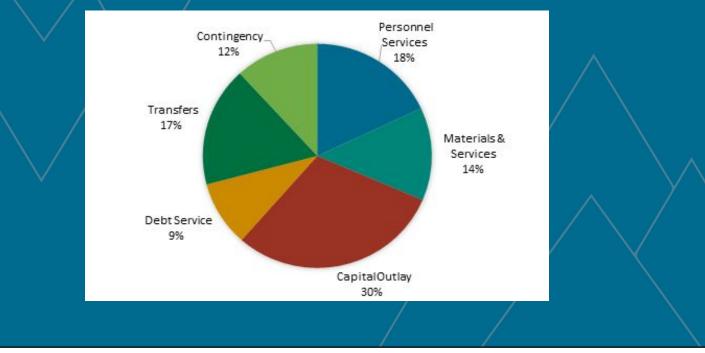

The largest expenses for the city are personnel services and capital outlay. Personnel services include salaries and benefits for city employees. Materials and Services include contracted and professional services, supplies and equipment, repairs, and utility expenses. Transfers reflect charges for service between departments and funds.

## **Operating Budget**

The operating budget reflects the ongoing costs to fund city services. These costs include personnel services, materials and services, transfers, and debt service. It is important to note that the transfers include the allocation of general revenue and internal charges for services.

| Category             | BN 21-23<br>Proposed |
|----------------------|----------------------|
| Personnel Services   | 18,507,200           |
| Materials & Services | 13,759,851           |
| Debt Service         | 9,652,265            |
| Transfers            | 17,726,249           |
| Total Operating      | 59,645,565           |