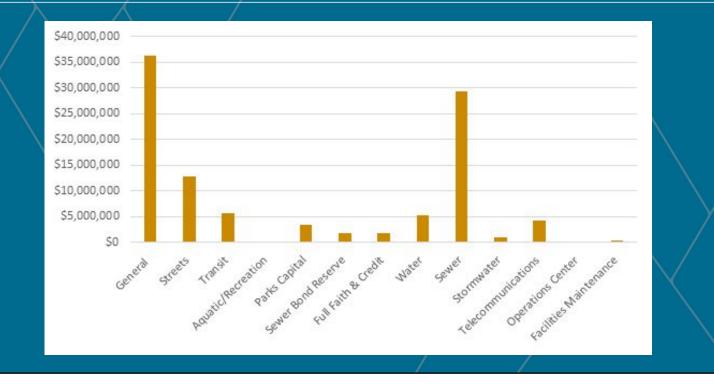

|                          | BN 15-17   | BN 17-19   | BN 19-21   | BN 21-23   |
|--------------------------|------------|------------|------------|------------|
| Operating Budget by Fund | Actual     | Actual     | Budget     | Proposed   |
| General                  | 22,263,229 | 25,567,097 | 26,989,743 | 32,075,032 |
| Streets                  | 1,679,473  | 1,720,940  | 1,832,727  | 2,976,880  |
| Transit                  | 2,330,065  | 3,602,922  | 3,998,356  | 4,347,649  |
| Aquatic/Recreation       | -          | 582,431    | 253,700    | 254,251    |
| Parks Capital            | 9,996      | 35,360     | 204,687    | 149,433    |
| Sewer Bond Reserve       | -          | -          | -          | 1,875,957  |
| Full Faith & Credit      | -          | 1,657,640  | 1,775,634  | 1,775,634  |
| Water                    | 3,447,575  | 3,298,623  | 3,774,429  | 3,811,464  |
| Sewer                    | 2,580,402  | 2,893,031  | 3,301,748  | 7,337,598  |
| Stormwater               | 455,359    | 559,189    | 820,920    | 844,990    |
| Telecommunications       | 2,515,920  | 3,168,919  | 3,376,286  | 3,821,677  |
| Operations Center        | 104,234    | 109,140    | 124,000    | 125,000    |
| Facilities Maintenance   | -          | -          | 100,000    | 250,000    |
| Total Operating Budget   | 35,386,253 | 43,195,292 | 46,552,230 | 59,645,565 |