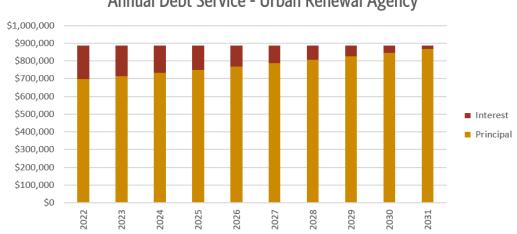

## **Citywide Debt Service**

The city's total annual debt service (principal and interest payments) is just over \$6.4 million for the 2021-2023 biennium. Debt limitations for general obligation bonds are calculated at a rate of 3% of the real market value of property within city limits. The city currently has no general obligation bonds. The chart below reflects *existing* and *anticipated* debt service by fund as of July 1, 2021.

Annual Debt Service by Fund