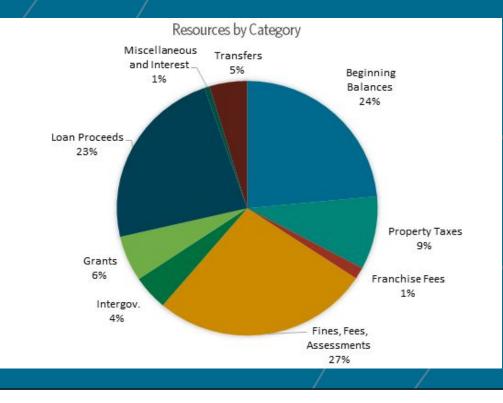

## Resources

The city's largest source of revenue are fines, fees, and assessments which includes utillity fees and system development charges for sewer, water, stormwater, Sandynet, transit and gas taxes. The utilty rates and SandyNet fees are set and approved by City Council resolution based on costs to provide services and invest in infrastructure. Revenue projections for fines, fees, and assessments are based on trend analysis, which property tax projections are calculated based on taxable value, which is provided by Clackamas County.

Beginning balances include reserves for future capital expenditures and paying down bonds, department carryovers, and fund contingencies.

Intergovernmental revenues include state shared revenues (liquor and cigarette taxes), state gas taxes, and the county library district funds.

Grants include county, state, and federal grants for transit, police, and community services. Loan proceeds reflect a proposed Clean Water Revolving Loan Fund to complete the initial work identified in the Wastewater System Facilities Plan.

## Citywide Summary by Category

| Resources                | BN 21-23    |
|--------------------------|-------------|
|                          | Proposed    |
| Beginning Balances       | 20,482,893  |
| Property Taxes           | 8,110,000   |
| Franchise Fees           | 1,290,000   |
| Fines, Fees, Assessments | 23,471,228  |
| Inter-governmental       | 3,844,504   |
| Interst                  | 408,516     |
| Grants                   | 5,031,345   |
| Transfers                | 4,076,446   |
| Loans Proceeds           | 20,276,302  |
| Miscellaneous            | 170,000     |
| Indirect Service Revenue | 2,359,000   |
| General Revenue          | 13,115,000  |
| Total                    | 102,635,234 |