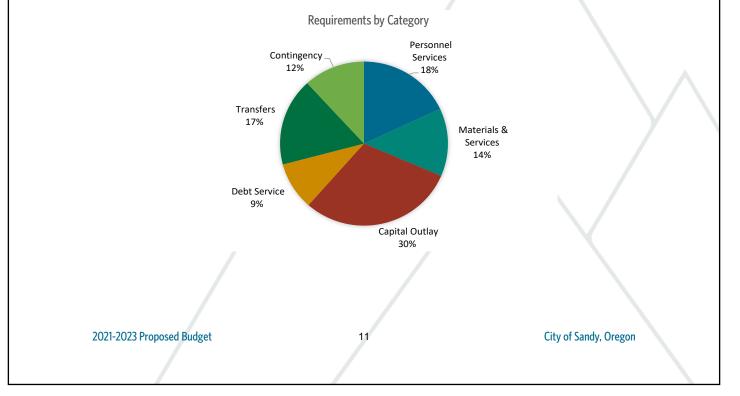

The largest expenses for the city are personnel services and capital outlay. Personnel services include salaries and benefits for city employees. Materials and Services include contracted and professional services, supplies and equipment, repairs, and utility expenses. Transfers reflect charges for service between departments and funds.

| Category             | BN 21-23<br>Proposed |
|----------------------|----------------------|
| Personnel Services   | 18,507,200           |
| Materials & Services | 13,759,851           |
| Debt Service         | 9,652,265            |
| Transfers            | 17,726,249           |
| Total Operating      | 59,645,565           |