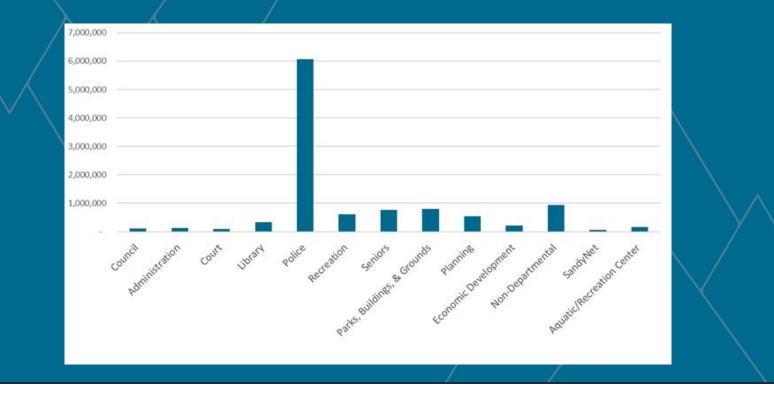

#### Requirements

The total requirements citywide for the 2021-23 Biennium is \$102,635,234. The city's largest fund is the General Fund which includes general government services such as Police, Community Services, Planning, Library, and administrative services.

## **General Fund Summary**

The General Fund is the city's general operating fund of the City and is used to account for financial activity not accounted for in other more specialized funds. The General Fund includes the general government services and the revenue and expenses for Police, Library, Community Services, Planning & Building, Municipal Court, Parks, and administrative services.