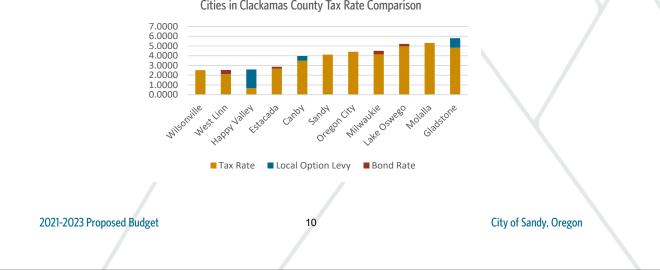

In comparison to other cities within Clackamas County, Sandy's permanent tax rate is around average. The city does not currently have a local option levy for operations or any outstanding voter approved general obligation bonded debt.

Cities in Clackamas County Tax Rate Comparison