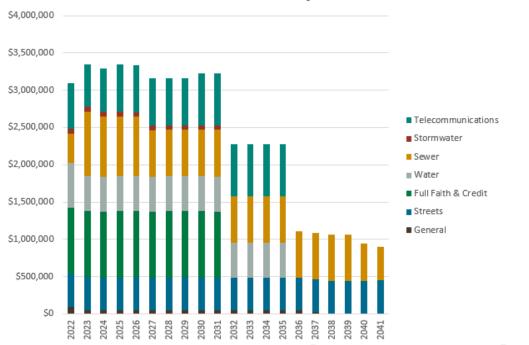

## **Citywide Debt Service**

The city's total annual debt service (principal and interest payments) is just over \$6.4 million for the 2021-2023 biennium. Debt limitations for general obligation bonds are calculated at a rate of 3% of the real market value of property within city limits. The city currently has no general obligation bonds. The chart below reflects *existing* and *anticipated* debt service by fund as of July 1, 2021.

Annual Debt Service by Fund