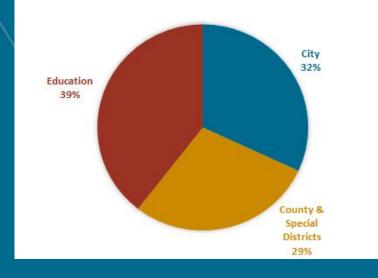

## **Property Taxes**

Property taxes are the largest source of revenue for the General Fund. The City's permanent tax rate is \$4.1152 per \$1,000 of assessed value. Taxes are calculated based on a property's assessed value. Assessed values can only increase for two reasons: an annual 3% increase if the assessed value is lower than its market value, or if improvements are made to the property that

increases its value. Sandy's total taxable assessed value of \$960 million is about 55% of the total market value.

The City receives about 32% of a property's total tax bill. For a home with the average assessed value of \$213,000, the city receives about \$1,177.