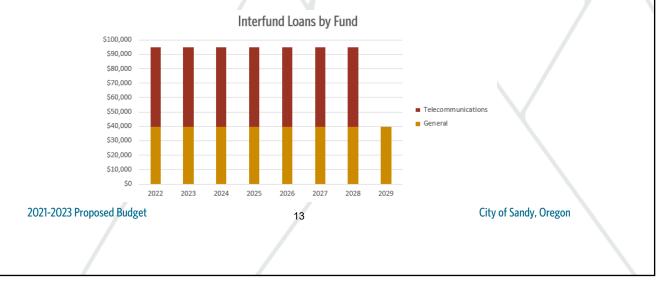

## Interfund Loans

The Transit Fund has provided loans to the General Fund (for the Police Department) and Telecommunications Fund (for SandyNet capital construction).