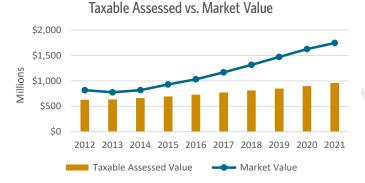

increases its value. Sandy's total taxable assessed value of \$960 million is about 55% of the total market value.

The City receives about 32% of a property's total tax bill. For a home with the average assessed value of \$213,000, the city receives about \$1,177.