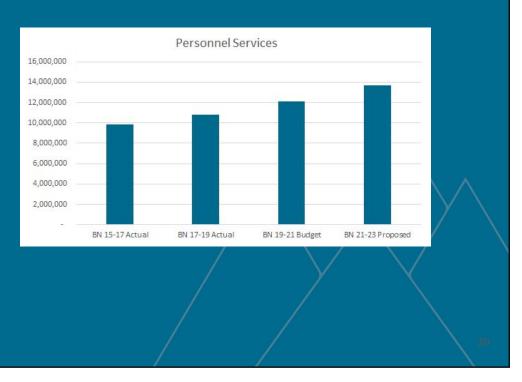

The largest expenses for the city are personnel services and capital outlay. Personnel services include salaries and benefits for city employees. Materials and Services include contracted and professional services, supplies and equipment, repairs, and utility expenses. Transfers reflect charges for service between departments and funds.

| Category             | BN 21-23<br>Proposed |
|----------------------|----------------------|
| Personnel Services   | 18,507,200           |
| Materials & Services | 13,759,851           |
| Debt Service         | 9,652,265            |
| Transfers            | 17,726,249           |
| Total Operating      | 59,645,565           |