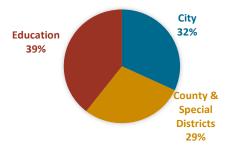

increases its value. Sandy's total taxable assessed value of \$960 million is about 55% of the total market value.

The City receives about 32% of a property's total tax bill. For a home with the average assessed value of \$213,000, the city receives about \$1,177.