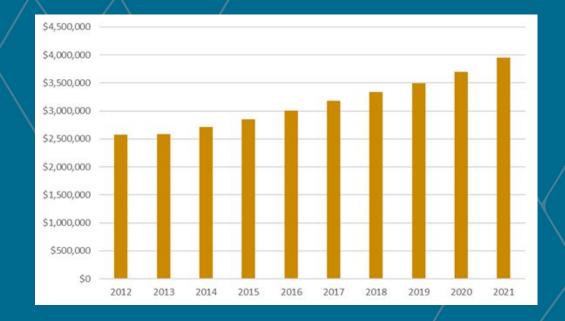

## **Citywide Debt Service**

The city's total annual debt service (principal and interest payments) is just over \$6.4 million for the 2021-2023 biennium. Debt limitations for general obligation bonds are calculated at a rate of 3% of the real market value of property within city limits. The city currently has no general obligation bonds. The chart below reflects *existing* and *anticipated* debt service by fund as of July 1, 2021.

Annual Debt Service by Fund