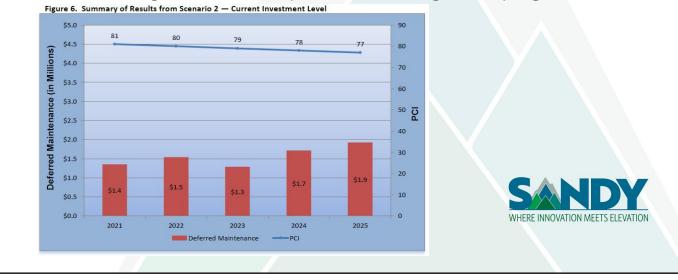

- Jurisdiction transfer of OR-211 inside Urban Growth Boundary from ODOT to City completed.



Total FTE: 2.79

#### Streets

#### BN 21-23 Goals

- Complete scheduled pavement maintenance projects (slurry seal and paving) planned for 2021 and 2022.
- Shift fuel tax funds from capital to pavement maintenance budget or seek new revenue to keep Pavement Condition Index (PCI) over 80
- Complete design and right-of-way acquisition for the 362<sup>nd</sup> and Bell street project and let project for bid in 2021 and complete in 2022.
- Secure Block Grant funding for Phase II of ADA ramp replacement project.

### Streets

#### **Budget Highlights**

• Challenge - most recent condition survey shows PCI dropping below 80 in 2022 unless additional funding is secured for pavement management program



## **Water Fund**

### Water

|                            | BN 15-17    | BN 17-19          | BN 19-21     | BN 21-2   |
|----------------------------|-------------|-------------------|--------------|-----------|
|                            | Actual      | Actual            | Budget       | Proposed  |
| RESOURCES                  | STORAGE SAT | the second second | 1400 March 1 |           |
| Beginning Balance          | 2,873,938   | 3,644,973         | 4,664,708    | 970,470   |
| Fines, Fees, & Assessments | 2,781,306   | 3,178,847         | 3,312,000    | 3,684,000 |
| Interest                   | 27,223      | 78,545            | 25,000       | 70,000    |
| Grants                     | 15,640      | -                 | -            | 24        |
| Loan Proceeds              | -