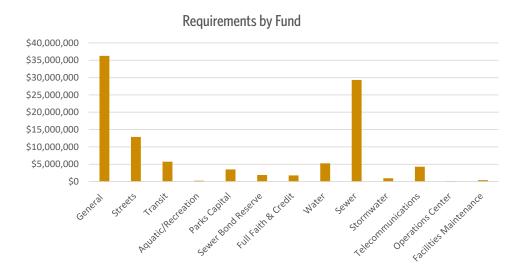

#### Requirements

The total requirements citywide for the 2021-23 Biennium is \$102,635,234. The city's largest fund is the General Fund which includes general government services such as Police, Community Services, Planning, Library, and administrative services.

## Citywide Summary by Fund

|                        | Beginning  |            | Total       | Operating    | Capital    | Contingency/ | Total        |
|------------------------|------------|------------|-------------|--------------|------------|--------------|--------------|
|                        | Balance    | Revenues   | Resources   | Expenditures | Outlay     | Reserve      | Requirements |
| General                | 2,521,710  | 33,725,204 | 36,246,914  | 32,075,032   | 71,000     | 4,100,882    | 36,246,914   |
| Streets                | 9,388,868  | 3,491,700  | 12,880,568  | 2,976,880    | 8,321,000  | 1,582,688    | 12,880,568   |
| Transit                | 1,504,333  | 4,224,264  | 5,728,597   | 4,347,649    | 835,000    | 545,948      | 5,728,597    |
| Aquatic/Recreation     | 93,624     | 162,000    | 255,624     | 254,251      | -          | 1,373        | 255,624      |
| Parks Capital          | 2,530,039  | 960,000    | 3,490,039   | 149,433      | 1,800,000  | 1,540,606    | 3,490,039    |
| Sewer Bond Reserve     | 1,825,957  | 50,000     | 1,875,957   | 1,875,957    | -          | -            | 1,875,957    |
| Full Faith & Credit    | -          | 1,775,634  | 1,775,634   | 1,775,634    | -          | -            | 1,775,634    |
| Water                  | 970,470    | 4,305,096  | 5,275,566   | 3,811,464    | 293,096    | 1,171,006    | 5,275,566    |
| Sewer                  | 918,233    | 28,410,869 | 29,329,102  | 7,337,598    | 19,037,096 | 2,954,408    | 29,329,102   |
| Stormwater             | 304,791    | 634,110    | 938,901     | 844,990      | 70,610     | 23,301       | 938,901      |
| Telecommunications     | 125,638    | 4,178,464  | 4,304,102   | 3,821,677    | 420,000    | 62,425       | 4,304,102    |
| Operations Center      | -          | 125,000    | 125,000     | 125,000      | -          | -            | 125,000      |
| Facilities Maintenance | 299,230    | 110,000    | 409,230     | 250,000      | -          | 159,230      | 409,230      |
| Total                  | 20,482,893 | 82,152,341 | 102,635,234 | 59,645,565   | 30,847,802 | 12,141,867   | 102,635,234  |