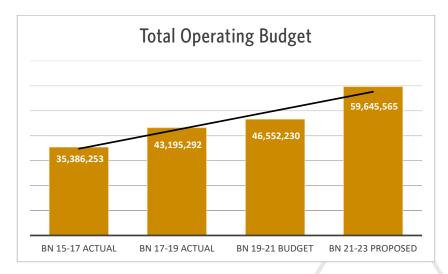

|                          | BN 15-17   | BN 17-19   | BN 19-21   | BN 21-23   |
|--------------------------|------------|------------|------------|------------|
| Operating Budget by Fund | Actual     | Actual     | Budget     | Proposed   |
| General                  | 22,263,229 | 25,567,097 | 26,989,743 | 32,075,032 |
| Streets                  | 1,679,473  | 1,720,940  | 1,832,727  | 2,976,880  |
| Transit                  | 2,330,065  | 3,602,922  | 3,998,356  | 4,347,649  |
| Aquatic/Recreation       | -          | 582,431    | 253,700    | 254,251    |
| Parks Capital            | 9,996      | 35,360     | 204,687    | 149,433    |
| Sewer Bond Reserve       | -          | -          | -          | 1,875,957  |
| Full Faith & Credit      | -          | 1,657,640  | 1,775,634  | 1,775,634  |
| Water                    | 3,447,575  | 3,298,623  | 3,774,429  | 3,811,464  |
| Sewer                    | 2,580,402  | 2,893,031  | 3,301,748  | 7,337,598  |
| Stormwater               | 455,359    | 559,189    | 820,920    | 844,990    |
| Telecommunications       | 2,515,920  | 3,168,919  | 3,376,286  | 3,821,677  |
| Operations Center        | 104,234    | 109,140    | 124,000    | 125,000    |
| Facilities Maintenance   | -          | -          | 100,000    | 250,000    |
| Total Operating Budget   | 35,386,253 | 43,195,292 | 46,552,230 | 59,645,565 |