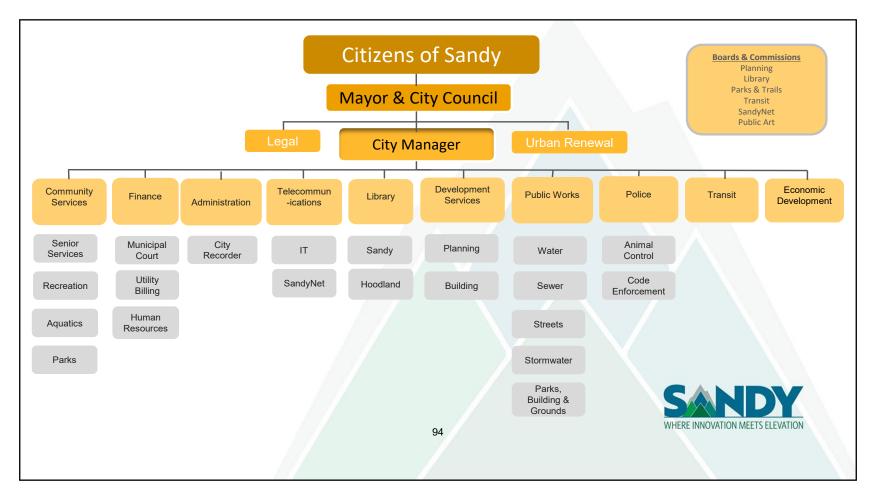

## **City Council**

The City of Sandy is governed by a seven-member City Council comprised of the Mayor and six City Council members. The Mayor serves a two-year term, and the Council members serve four-year terms. All members are elected at-large. Like most cities in Oregon, Sandy is a council-manager form of government. The City Council members are responsible for city policies, legislation, and adopting the city budget. The Council appoints a city manager who is then responsible for the day-to-day operation of the city consistent with the policy direction set by the Council.