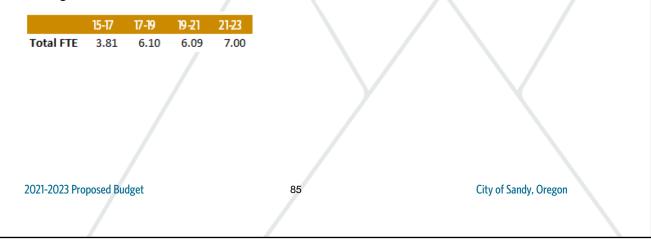

|                          | BN 15-17   | BN 17-19   | BN 19-21   | BN 21-23   |
|--------------------------|------------|------------|------------|------------|
| Operating Budget by Fund | Actual     | Actual     | Budget     | Proposed   |
| General                  | 22,263,229 | 25,567,097 | 26,989,743 | 32,075,032 |
| Streets                  | 1,679,473  | 1,720,940  | 1,832,727  | 2,976,880  |
| Transit                  | 2,330,065  | 3,602,922  | 3,998,356  | 4,347,649  |
| Aquatic/Recreation       | -          | 582,431    | 253,700    | 254,251    |
| Parks Capital            | 9,996      | 35,360     | 204,687    | 149,433    |
| Sewer Bond Reserve       | -          | -          | -          | 1,875,957  |
| Full Faith & Credit      | -          | 1,657,640  | 1,775,634  | 1,775,634  |
| Water                    | 3,447,575  | 3,298,623  | 3,774,429  | 3,811,464  |
| Sewer                    | 2,580,402  | 2,893,031  | 3,301,748  | 7,337,598  |
| Stormwater               | 455,359    | 559,189    | 820,920    | 844,990    |
| Telecommunications       | 2,515,920  | 3,168,919  | 3,376,286  | 3,821,677  |
| Operations Center        | 104,234    | 109,140    | 124,000    | 125,000    |
| Facilities Maintenance   | -          | -          | 100,000    | 250,000    |
| Total Operating Budget   | 35,386,253 | 43,195,292 | 46,552,230 | 59,645,565 |