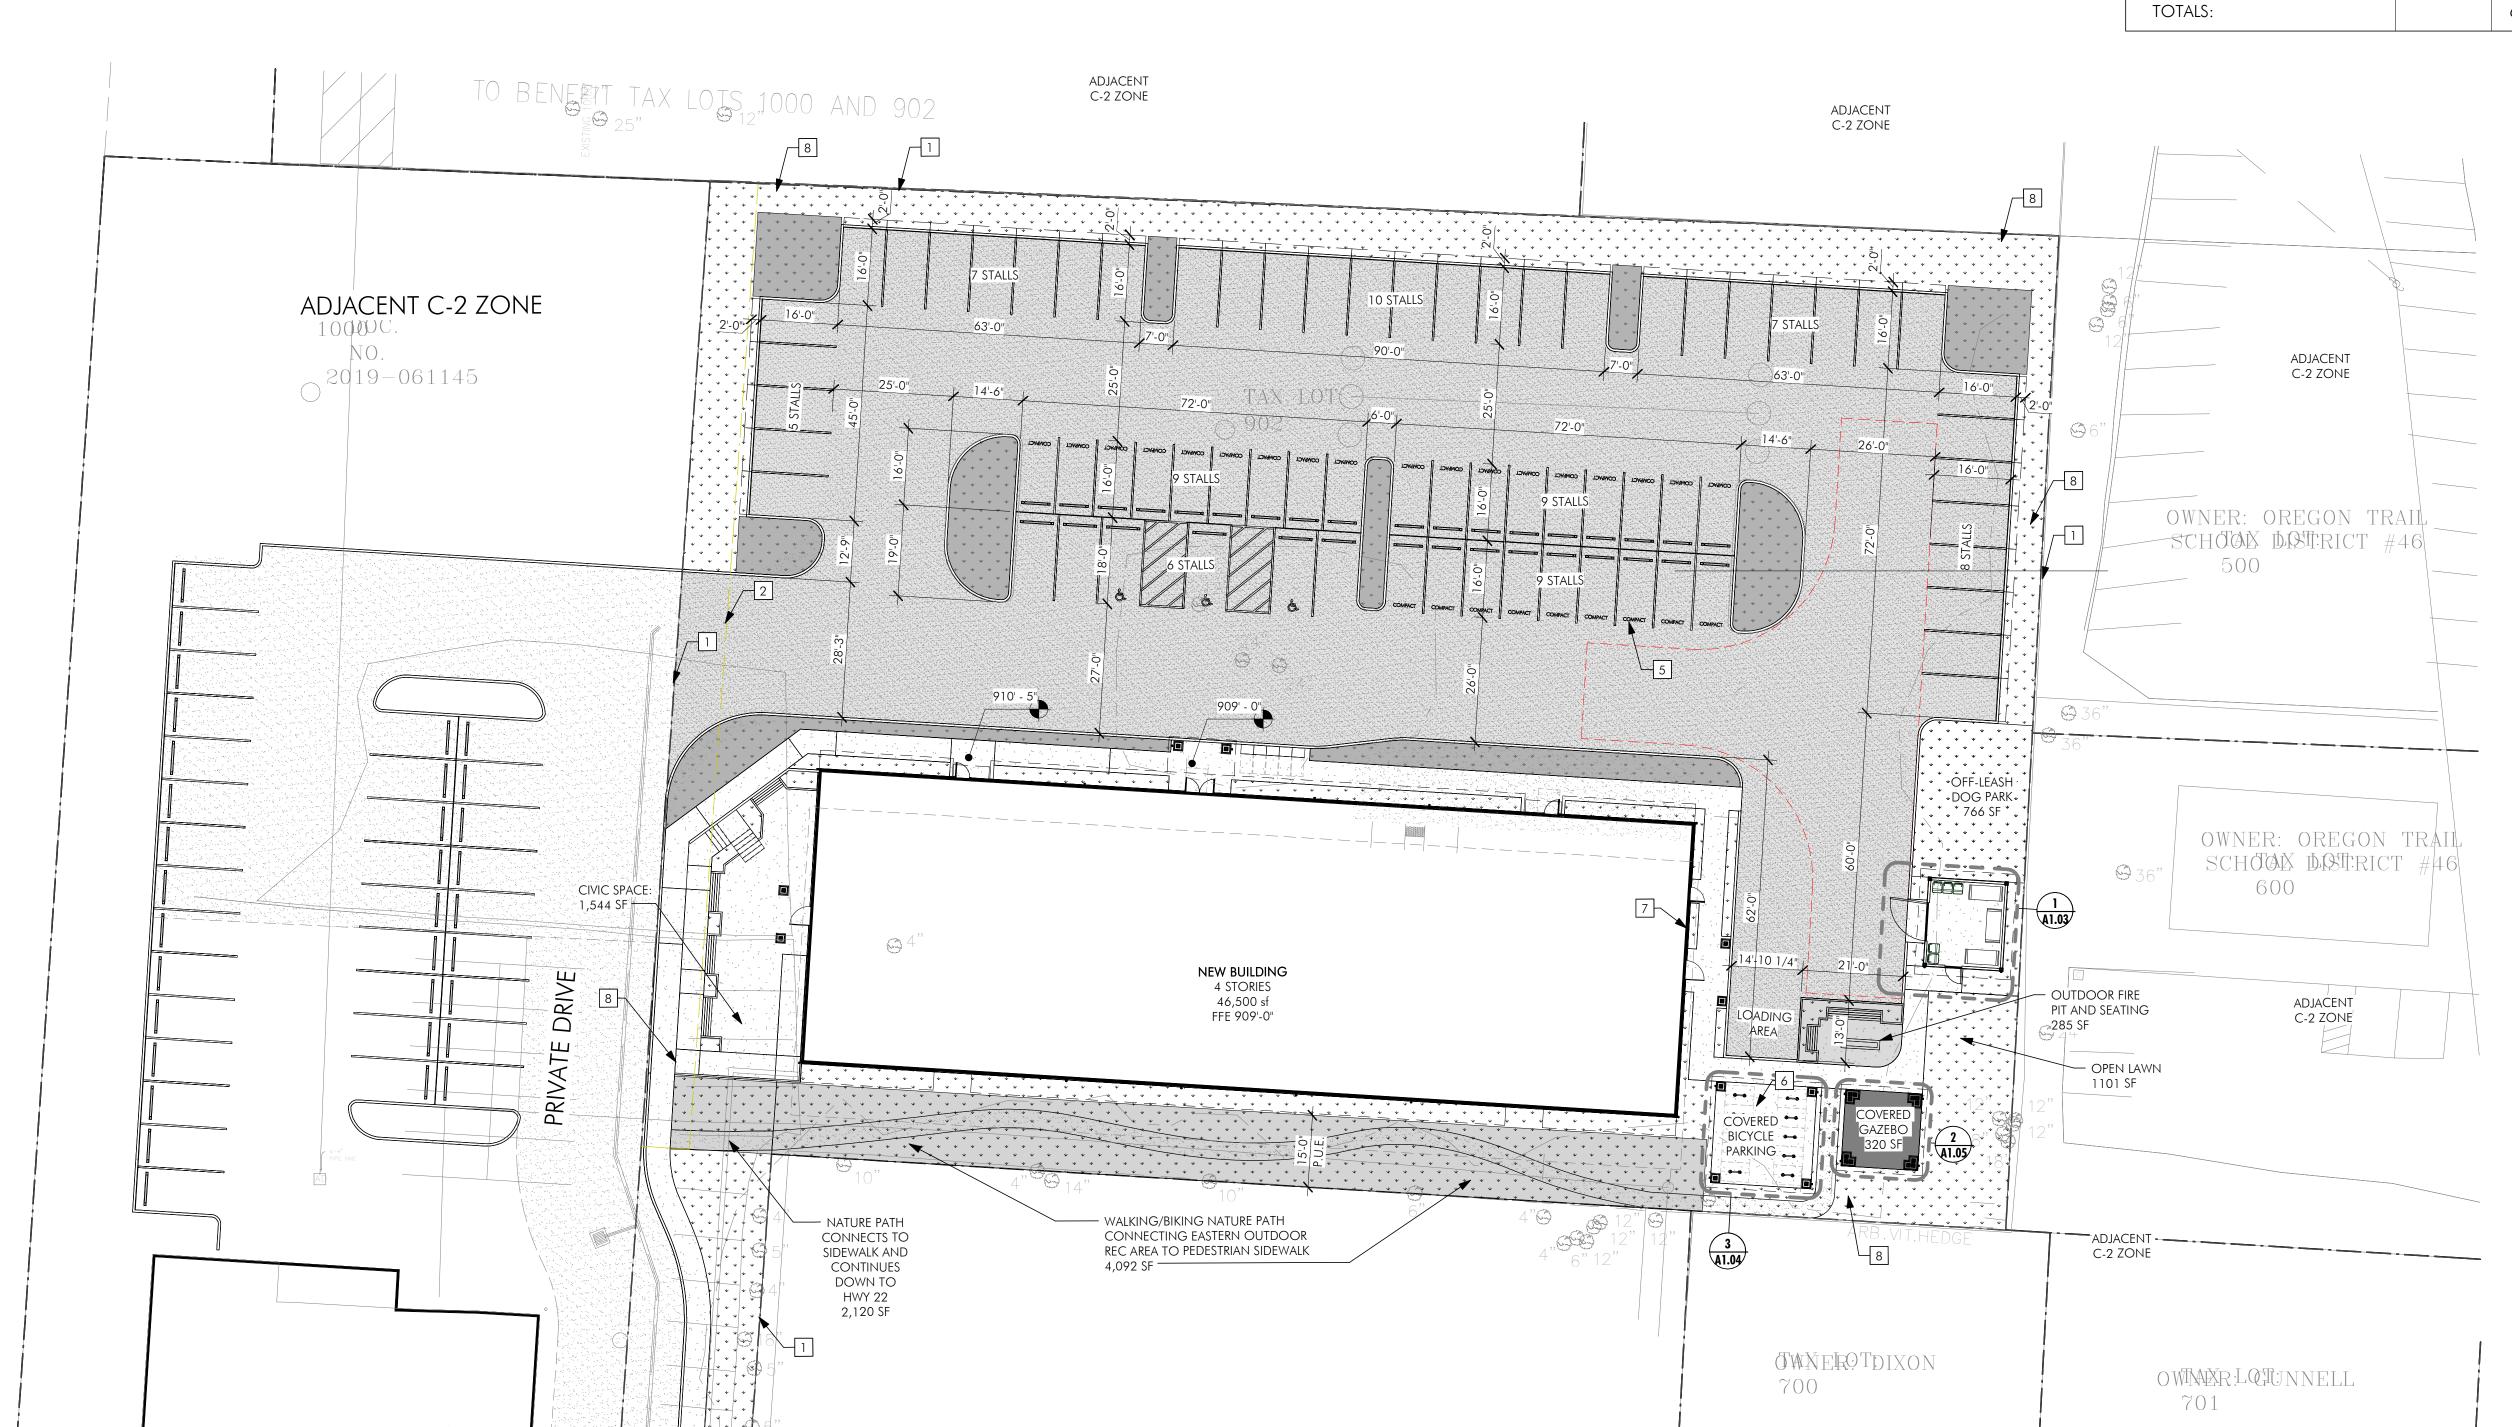

#### SITE DEVELOPMENT CODE REVIEW:

PROPOSED: 3 LEVELS OF RES.

OVER 1 LEVEL OF STORAGE

SITE AREA:

BUILDING HEIGHT:

ZONING: C-2 General Commercial FRONT YARD - 10'-0" SETBACKS: SIDE/REAR YARD - NONE

**BUILDING AREAS:** 11,280 sf 11,736 sf UNIT MIX: LEVEL 01, STORAGE/LEASING: LEVEL 02-04, RESIDENTIAL: OVERALL = 46,500 sf

63,711 sf = 1.46 ac CIVIC SPACE RQ'MT: 3% BUILDING AREA = 1,464 sf PARKING:

OUTDOOR REC AREA: 200 sf PER UNIT = 8,400 sf OUTDOOR DOG PARK = 786 SF COVERED GAZEBO (256 sf x 1.25) = 320 SFOUTDOOR SEATING/FIRE PIT = 285 SFNORTHERN OPEN LAWN = 1,785 SFEASTERN OPEN LAWN = 958 SFLANDSCAPED NATURE PATH = 2,860 SF LANDSCAPED NATURE SIDEWALK = 2,087 SF

PROVIDED = 9,081 SF2 BED / 2 BATH - 10 UNITS TOTAL UNITS = 42 UNITS

**PROVIDED** = 1,544 sf • STORAGE: MULTIFAMILY:

1 SPACE PER 2 EMPLOYEES 1.5 SPACES PER 1 BD 2 SPACES PER 2 BD = 70 SPACES RQ'D PROVIDED = 70 SPACES38.6% COMPACT

REQUIRED PARKING LANDSCAPE: 10% OF PARKING LOT = 2,662 SFPROVIDED = 2,858 SFMINIMUM 5'-0" PLANTERS AT ENDS OF EACH BAY

BIKE PARKING: 1 BED / 1 BATH - 32 UNITS • MULTIFAMILY:

1 PER DWELLING UNIT = 42 SPACES

- 1 PROPERTY LINE
- 2 FRONT SETBACK
- 3 ACCESSIBLE PARKING STALL
- 4 VAN ACCESSIBLE PARKING STALL
- 5 COMPACT PARKING SPACE, PROVIDE PAINTED LETTERING AT EACH STALL AS INDICATED
- 6 SHORT-TERM BIKE PARKING WITH GROUND MOUNTED U-RACKS 7 PROVIDE SIGNAGE AT DOOR INDICATING FIRE RISER
- PROVIDE 3'-6" HIGH GUARDRAIL ATOP RETAINING WALL/ADJACENT TO RAMP/STAIR WHEN GREATER THAN 30" IN HEIGHT

## SITE PLAN KEYNOTES: SITE CALCULATIONS AND LEGEND:

| SITE ELEMENT DESCRIPTION: | LEGEND:                                                                                                                                                                                                                                                                                                                                                                                                                                                                                                                                                                                                                                                                                                                                                                                                                                                                                                                                                                                                                                                                                                                                                                                                                                                                                                                                                                                                                                                                                                                                                                                                                                                                                                                                                                                                                                                                                                                                                                                                                                                                                                                        | AREA: (sf)   | PERCENTAGE: (%) |
|---------------------------|--------------------------------------------------------------------------------------------------------------------------------------------------------------------------------------------------------------------------------------------------------------------------------------------------------------------------------------------------------------------------------------------------------------------------------------------------------------------------------------------------------------------------------------------------------------------------------------------------------------------------------------------------------------------------------------------------------------------------------------------------------------------------------------------------------------------------------------------------------------------------------------------------------------------------------------------------------------------------------------------------------------------------------------------------------------------------------------------------------------------------------------------------------------------------------------------------------------------------------------------------------------------------------------------------------------------------------------------------------------------------------------------------------------------------------------------------------------------------------------------------------------------------------------------------------------------------------------------------------------------------------------------------------------------------------------------------------------------------------------------------------------------------------------------------------------------------------------------------------------------------------------------------------------------------------------------------------------------------------------------------------------------------------------------------------------------------------------------------------------------------------|--------------|-----------------|
| BUILDINGS:                |                                                                                                                                                                                                                                                                                                                                                                                                                                                                                                                                                                                                                                                                                                                                                                                                                                                                                                                                                                                                                                                                                                                                                                                                                                                                                                                                                                                                                                                                                                                                                                                                                                                                                                                                                                                                                                                                                                                                                                                                                                                                                                                                | 11,279.98 sf | 17.70 %         |
| BUILDINGS OVERHANG ABOVE: |                                                                                                                                                                                                                                                                                                                                                                                                                                                                                                                                                                                                                                                                                                                                                                                                                                                                                                                                                                                                                                                                                                                                                                                                                                                                                                                                                                                                                                                                                                                                                                                                                                                                                                                                                                                                                                                                                                                                                                                                                                                                                                                                |              |                 |
| LANDSCAPING:              | \(\frac{1}{2} \times \frac{1}{2} | 17,328.37 sf | 27.21 %         |
| ASPHALT PAVING:           |                                                                                                                                                                                                                                                                                                                                                                                                                                                                                                                                                                                                                                                                                                                                                                                                                                                                                                                                                                                                                                                                                                                                                                                                                                                                                                                                                                                                                                                                                                                                                                                                                                                                                                                                                                                                                                                                                                                                                                                                                                                                                                                                | 28,224.39 sf | 44.30 %         |
| ACCESSORY STRUCTURES      | - A - A - A - A - A - A - A - A - A - A                                                                                                                                                                                                                                                                                                                                                                                                                                                                                                                                                                                                                                                                                                                                                                                                                                                                                                                                                                                                                                                                                                                                                                                                                                                                                                                                                                                                                                                                                                                                                                                                                                                                                                                                                                                                                                                                                                                                                                                                                                                                                        | 942.48 sf    | 1.48 %          |
| CONCRETE SIDEWALKS:       | 4 4, 4 4                                                                                                                                                                                                                                                                                                                                                                                                                                                                                                                                                                                                                                                                                                                                                                                                                                                                                                                                                                                                                                                                                                                                                                                                                                                                                                                                                                                                                                                                                                                                                                                                                                                                                                                                                                                                                                                                                                                                                                                                                                                                                                                       | 3,322.09 sf  | 5.21 %          |
| CONCRETE PAVING & CURBS:  | A                                                                                                                                                                                                                                                                                                                                                                                                                                                                                                                                                                                                                                                                                                                                                                                                                                                                                                                                                                                                                                                                                                                                                                                                                                                                                                                                                                                                                                                                                                                                                                                                                                                                                                                                                                                                                                                                                                                                                                                                                                                                                                                              | 2,613.72 sf  | 4.10 %          |
| TOTALS:                   |                                                                                                                                                                                                                                                                                                                                                                                                                                                                                                                                                                                                                                                                                                                                                                                                                                                                                                                                                                                                                                                                                                                                                                                                                                                                                                                                                                                                                                                                                                                                                                                                                                                                                                                                                                                                                                                                                                                                                                                                                                                                                                                                | 63,711.03 sf | 100.0 %         |

PROJECT # 2021-146 02/08/2023

REVISIONS

**ENLARGED SITE PLAN** 

SITE - ENLARGED