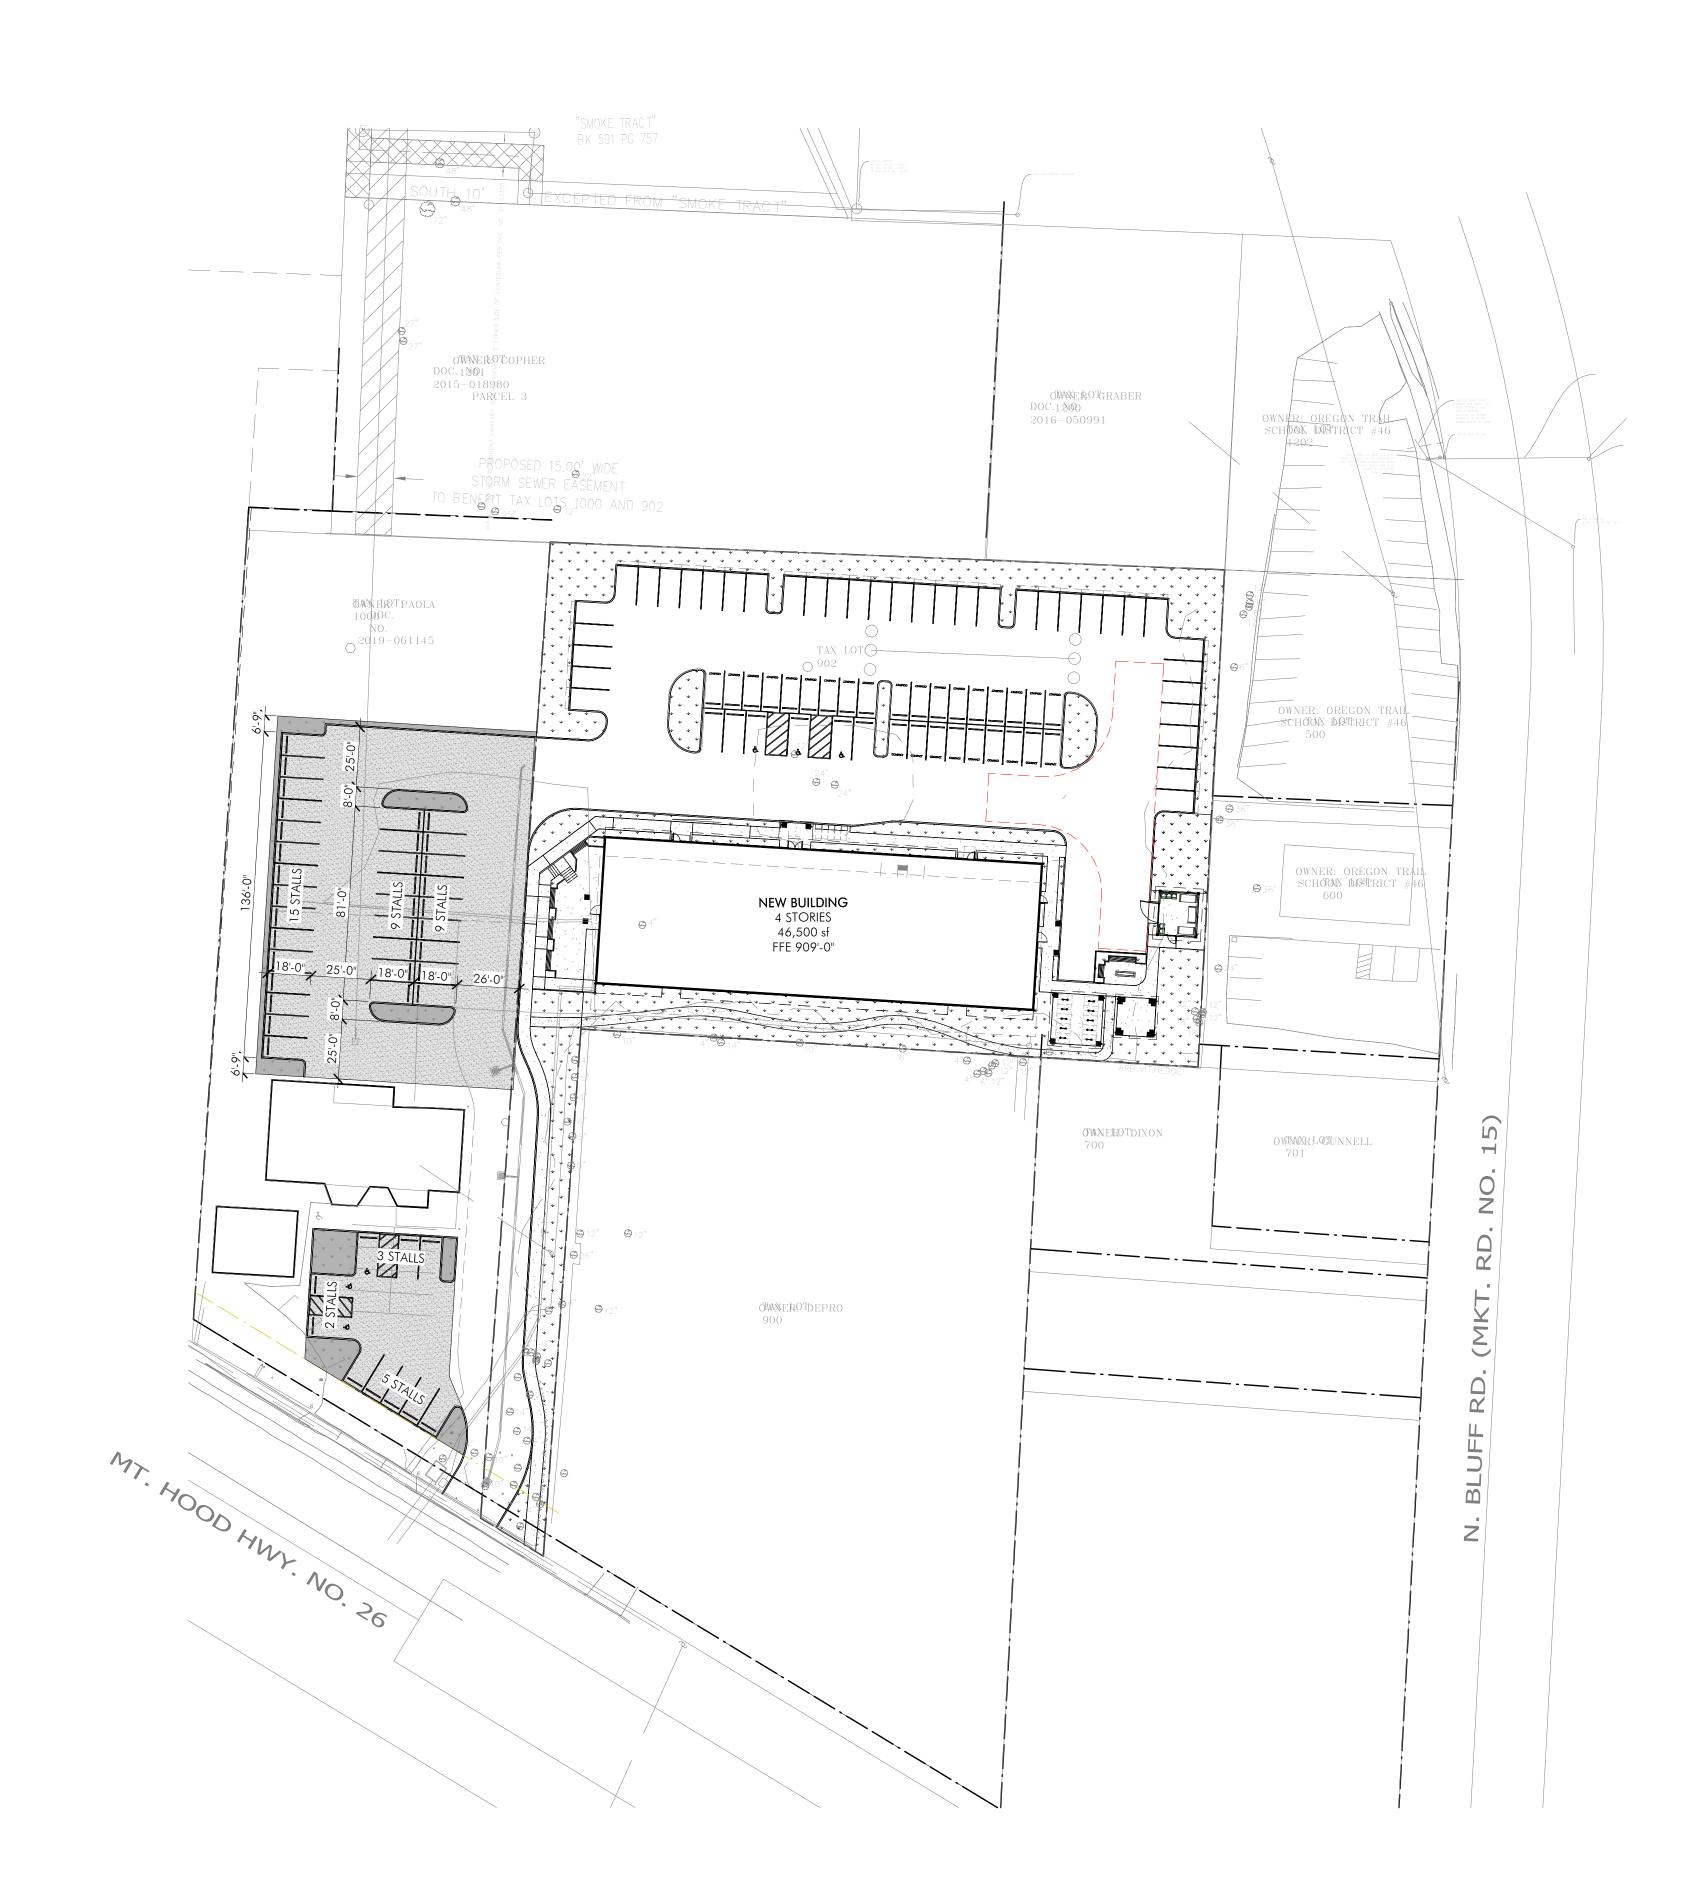

# SITE PLAN GENERAL NOTES:

- THE LOCATIONS OF EXISTING UNDERGROUND REFER TO CIVIL DRAWINGS FOR GRADING. SITE IS Utilities are shown in an approximate way only required to meet the laws of fha and ada. AND HAVE NOT BEEN INDEPENDENTLY VERIFIED BY THE OWNER OR ITS REPRESENTATIVES. THE CONTRACTOR SHALL DETERMINE THE EXACT LOCATION OF ALL EXISTING UTILITIES BEFORE COMMENCING WORK AND AGREES TO BE FULLY RESPONSIBLE FOR ANY AND ALL

  • JOINTS IN CONCRETE WALKS NOTED AS E.J. ARE TO BE DAMAGES WHICH MIGHT BE OCCASIONED BY THE CONTRACTORS FAILURE TO EXACTLY LOCATE AND PRESERVE ANY AND ALL UNDERGROUND UTILITIES.
- PROVIDE CONSTRUCTION FENCING AS REQUIRED TO
   SEE LANDSCAPE DRAWINGS FOR LANDSCAPE AND SECURE SITE AND BUILDING DURING CONSTRUCTION.
- EXTREME CARE SHOULD BE TAKEN TO PRESERVE EXISTING ROOTS OF TREES TO REMAIN.
- ACCESSIBLE ROUTES SHALL NOT EXCEED 5% (1 IN 20) OR CROSS SLOPES SHALL NOT EXCEED 2% (1 IN 50). ALL AT GRADE SIDEWALKS ARE ACCESSIBLE ROUTES.
- CONSTRUCTED AS EXPANSION JOINTS. ALL OTHER JOINTS SHOWN, TO BE TOOLED CONTROL JOINTS, SEE CIVIL.
- IRRIGATION ELEMENTS.
- SEE ELECTRICAL DRAWINGS FOR SITE LIGHTING.

# SITE DEVELOPMENT CODE REVIEW:

• EATING ESTABLISHMENT: 1 SPACE PER 250 SF (4,421 SF) • EATING ESTABLISHMENT:

PROVIDED

1 SPACE PER 2 EMPLOYEES (10) = 23 SPACES RQ'D

 EXISTING PARKING: 44 SPACES

PROVIDED = 43 SPACES 0.00% COMPACT

= 1,867 SF

= 1,960 SF

REQUIRED PARKING LANDSCAPE: 10% OF PARKING LOT LOWER PARKING (3,445 SF) = 345 SFUPPER PARKING (15,221 SF) = 1,522 SF

MINIMUM 5'-0" PLANTERS AT ENDS OF EACH BAY

5% OF RQ'D PARKING, OR 2 SPACES = 2 SPACES

PROJECT # 2021-146 02/08/2023

REVISIONS

SITE PLAN

### SITE PLAN GENERAL NOTES:

- THE LOCATIONS OF EXISTING UNDERGROUND UTILITIES ARE SHOWN IN AN APPROXIMATE WAY ONLY AND HAVE NOT BEEN INDEPENDENTLY VERIFIED BY THE OWNER OR ITS REPRESENTATIVES. THE CONTRACTOR SHALL DETERMINE THE EXACT LOCATION OF ALL EXISTING UTILITIES BEFORE COMMENCING WORK AND AGREES TO BE FULLY RESPONSIBLE FOR ANY AND ALL • DAMAGES WHICH MIGHT BE OCCASIONED BY THE CONTRACTORS FAILURE TO EXACTLY LOCATE AND PRESERVE ANY AND ALL UNDERGROUND UTILITIES.
- PROVIDE CONSTRUCTION FENCING AS REQUIRED TO SEE LANDSCAPE DRAWINGS FOR LANDSCAPE AND SECURE SITE AND BUILDING DURING CONSTRUCTION.
- EXTREME CARE SHOULD BE TAKEN TO PRESERVE EXISTING ROOTS OF TREES TO REMAIN.
- REFER TO CIVIL DRAWINGS FOR GRADING. SITE IS REQUIRED TO MEET THE LAWS OF FHA AND ADA. ACCESSIBLE ROUTES SHALL NOT EXCEED 5% (1 IN 20) OR CROSS SLOPES SHALL NOT EXCEED 2% (1 IN 50). ALL AT GRADE SIDEWALKS ARE ACCESSIBLE ROUTES.
- JOINTS IN CONCRETE WALKS NOTED AS E.J. ARE TO BE CONSTRUCTED AS EXPANSION JOINTS. ALL OTHER JOINTS SHOWN, TO BE TOOLED CONTROL JOINTS,
- IRRIGATION ELEMENTS.
- SEE ELECTRICAL DRAWINGS FOR SITE LIGHTING.

#### SITE DEVELOPMENT CODE REVIEW:

PROPOSED: 3 LEVELS OF RES.

OVER 1 LEVEL OF STORAGE

SITE AREA:

BUILDING HEIGHT:

ZONING: C-2 General Commercial FRONT YARD - 10'-0" SETBACKS: SIDE/REAR YARD - NONE

**BUILDING AREAS:** 11,280 sf 11,736 sf UNIT MIX: LEVEL 01, STORAGE/LEASING: LEVEL 02-04, RESIDENTIAL: OVERALL = 46,500 sf

63,711 sf = 1.46 ac CIVIC SPACE RQ'MT: 3% BUILDING AREA = 1,464 sf PARKING:

OUTDOOR REC AREA: 200 sf PER UNIT = 8,400 sf OUTDOOR DOG PARK = 786 SF COVERED GAZEBO (256 sf x 1.25) = 320 SFOUTDOOR SEATING/FIRE PIT = 285 SFNORTHERN OPEN LAWN = 1,785 SFEASTERN OPEN LAWN = 958 SFLANDSCAPED NATURE PATH = 2,860 SF LANDSCAPED NATURE SIDEWALK = 2,087 SF

PROVIDED = 9,081 SF2 BED / 2 BATH - 10 UNITS TOTAL UNITS = 42 UNITS

**PROVIDED** = 1,544 sf • STORAGE: MULTIFAMILY:

1 SPACE PER 2 EMPLOYEES 1.5 SPACES PER 1 BD 2 SPACES PER 2 BD = 70 SPACES RQ'D PROVIDED = 70 SPACES38.6% COMPACT

REQUIRED PARKING LANDSCAPE: 10% OF PARKING LOT = 2,662 SFPROVIDED = 2,858 SFMINIMUM 5'-0" PLANTERS AT ENDS OF EACH BAY

BIKE PARKING: 1 BED / 1 BATH - 32 UNITS • MULTIFAMILY:

1 PER DWELLING UNIT = 42 SPACES