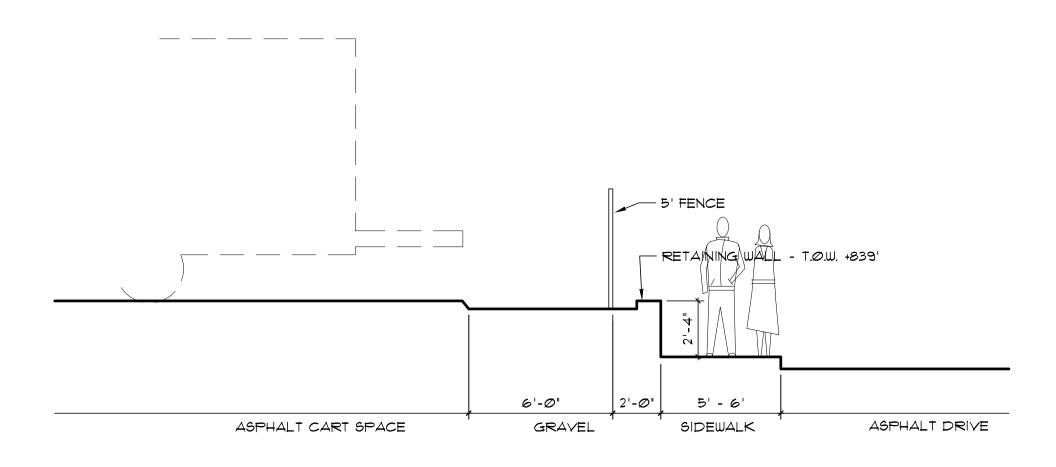

# THE RIFFLE FOOD CART BUILDING - Section B

KEYSTONE Architecture Planning and Project Management LLC T: 503-761-1362 F:503-760-0534

1/4"=1'-*0*" 4/19/22

WEST OF BUILDING RETAINING WALL-FENCE SECTION