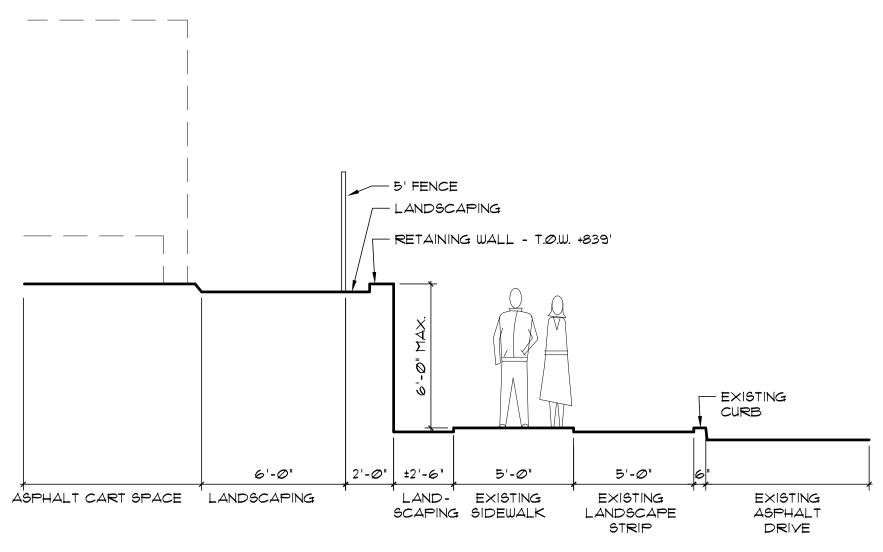

# THE RIFFLE FOOD CART BUILDING - Section B

KEYSTONE Architecture Planning and Project Management LLC T: 503-761-1362 F:503-760-0534

1/4"=1'-*0*" 4/19/22

WEST OF BUILDING RETAINING WALL-FENCE SECTION