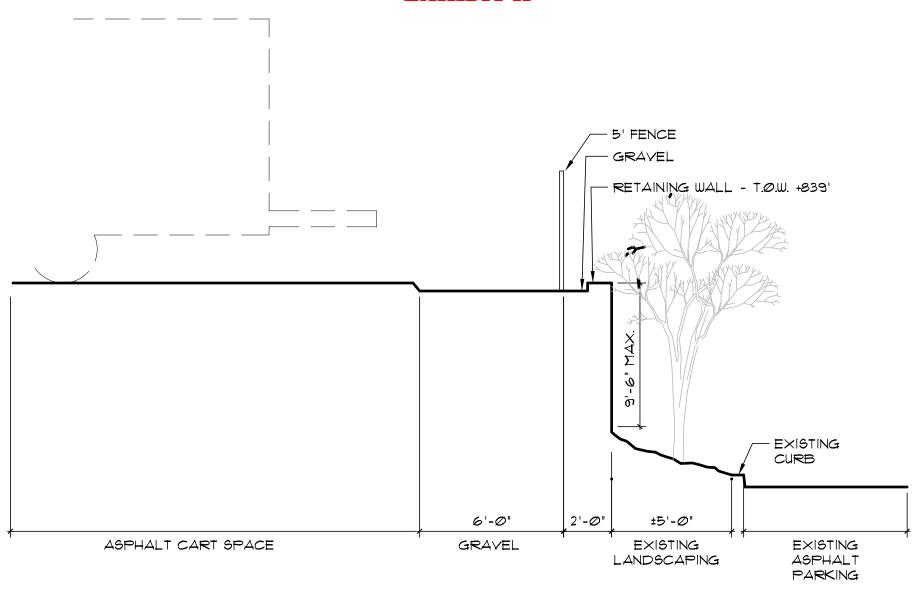

### **EXHIBIT H**

NORTH OF NORTH CARTS RETAINING WALL-FENCE SECTION

### THE RIFFLE FOOD CART BUILDING - Section A

4/19/22

WEST OF NORTH CARTS RETAINING WALL-FENCE SECTION