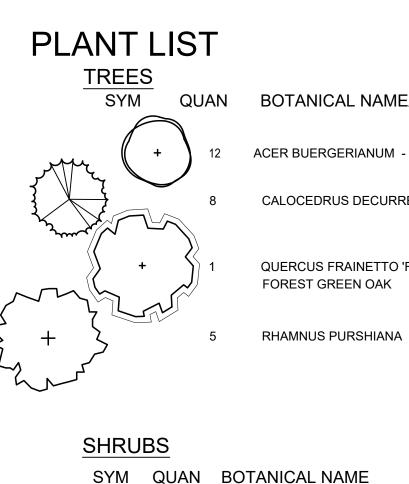

| NAME/COMMON NAME            | SIZE           | COMMENT                |
|-----------------------------|----------------|------------------------|
| ANUM - TRIDENT MAPLE        | 1-1/2" CAL B&B | AS SHOWN               |
| ECURRENS - INCENSE CEDAR    | 6' HT MIN.     | REMOVE LOWEST BRANCHES |
| IETTO 'FOREST GREEN'<br>OAK | 2" CAL B&B     | AS SHOWN               |
| HIANA                       | 1-1/2" CAL B&B | AS SHOWN               |