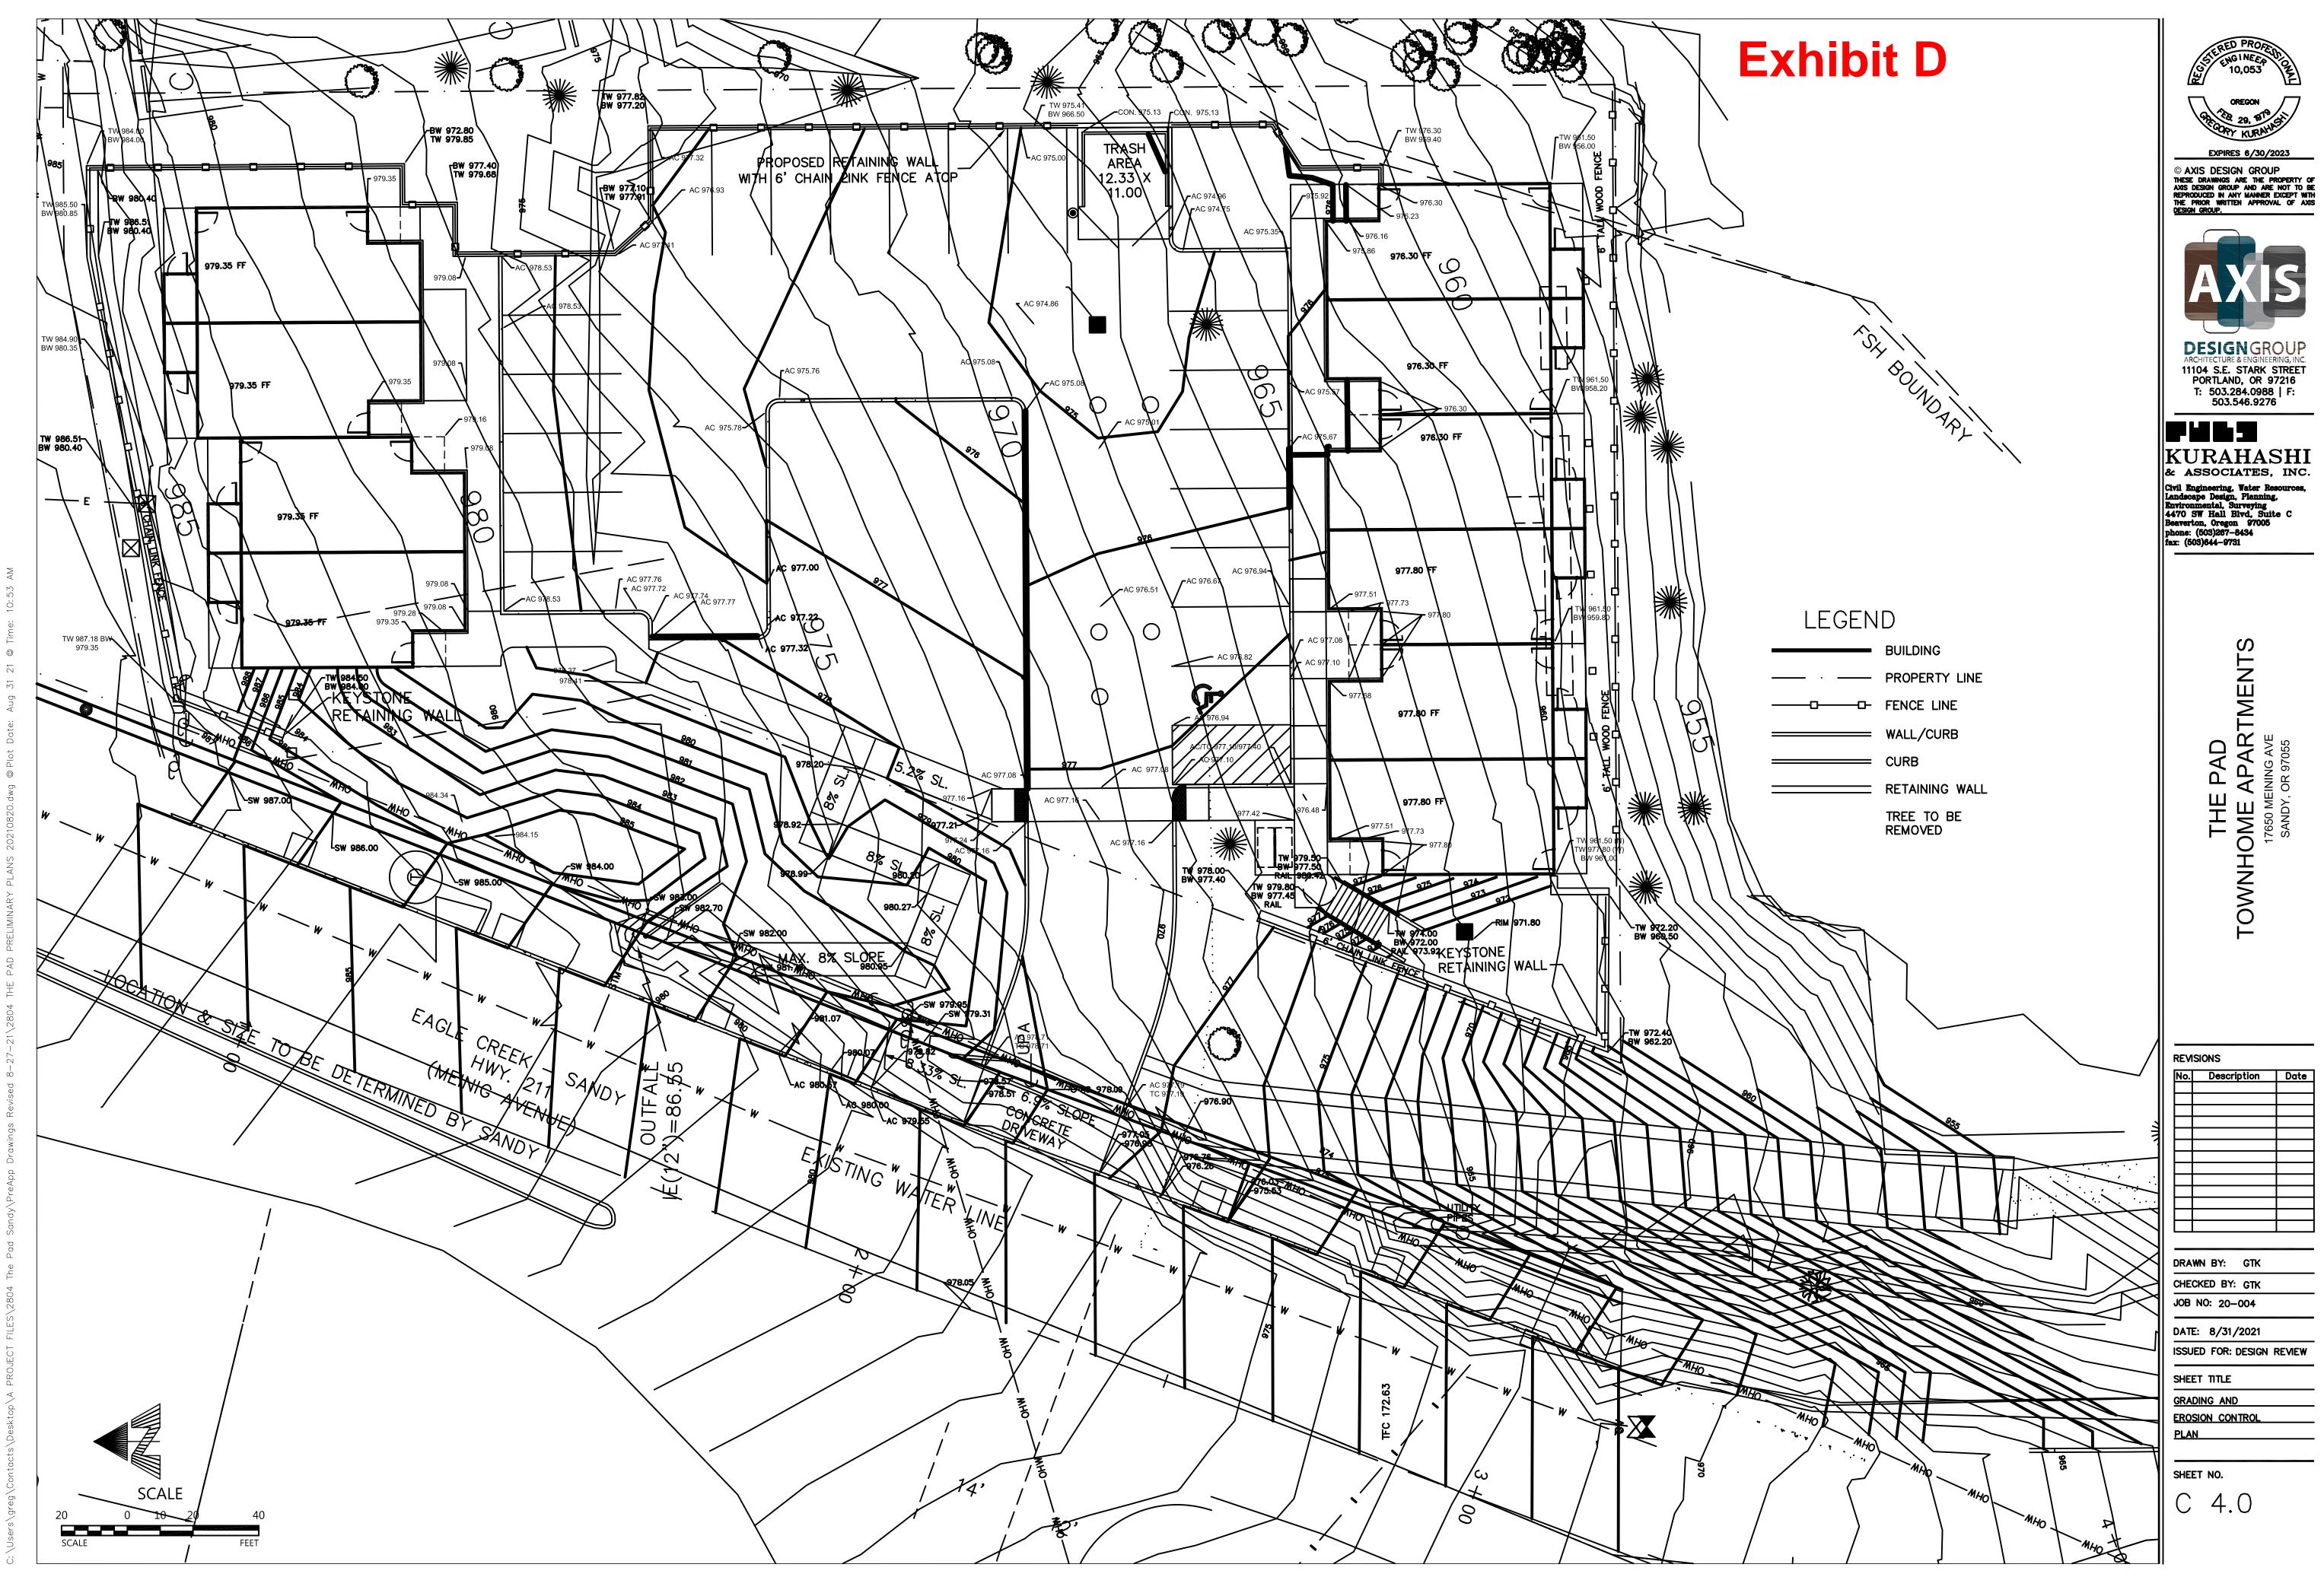

$\infty$ σ **Revise**( awings  $\Box$ App Ð Sandy\P ad Δ Ð Ч  $\triangleleft$ ,280 S ш ΕIL PROJEC cts\Desktop\A eg\Contac s/gr C:\User

R Ч

PRELIMINARY

 $\square$ 

 $\triangleleft$ 

Δ

ш

Η

1\2804

 $\sim$ 

 $\sim$ 

 $\sim$ 







| QUAN | BUTANICAL NAME            |
|------|---------------------------|
| 18   | EUONYMOUS FORTUNEI 'EM    |
| 4    | ILEX GLABRA 'SHAMROCK'    |
| 1    | JUNIPERUS VIRGINIANA 'BLU |
| 51   | MAHONIA AQUIFOLIUM        |
| 1    | NANDINA DOMESTICA 'WOOI   |
| 30   | PHILADELPHUS LEWISII      |
| 38   | ROSA GYMNOCARPA           |
| 20   | SYMPHORICARPOS ALBUS      |
| 6    | SPIRAEA X BUMALDA 'GOLDI  |
| 2    | VIBURNUM DAVIDII          |
| 23   | VIBURNUM TINUS            |
| 37   | VACCINIUM OVATUM          |
|      |                           |

##