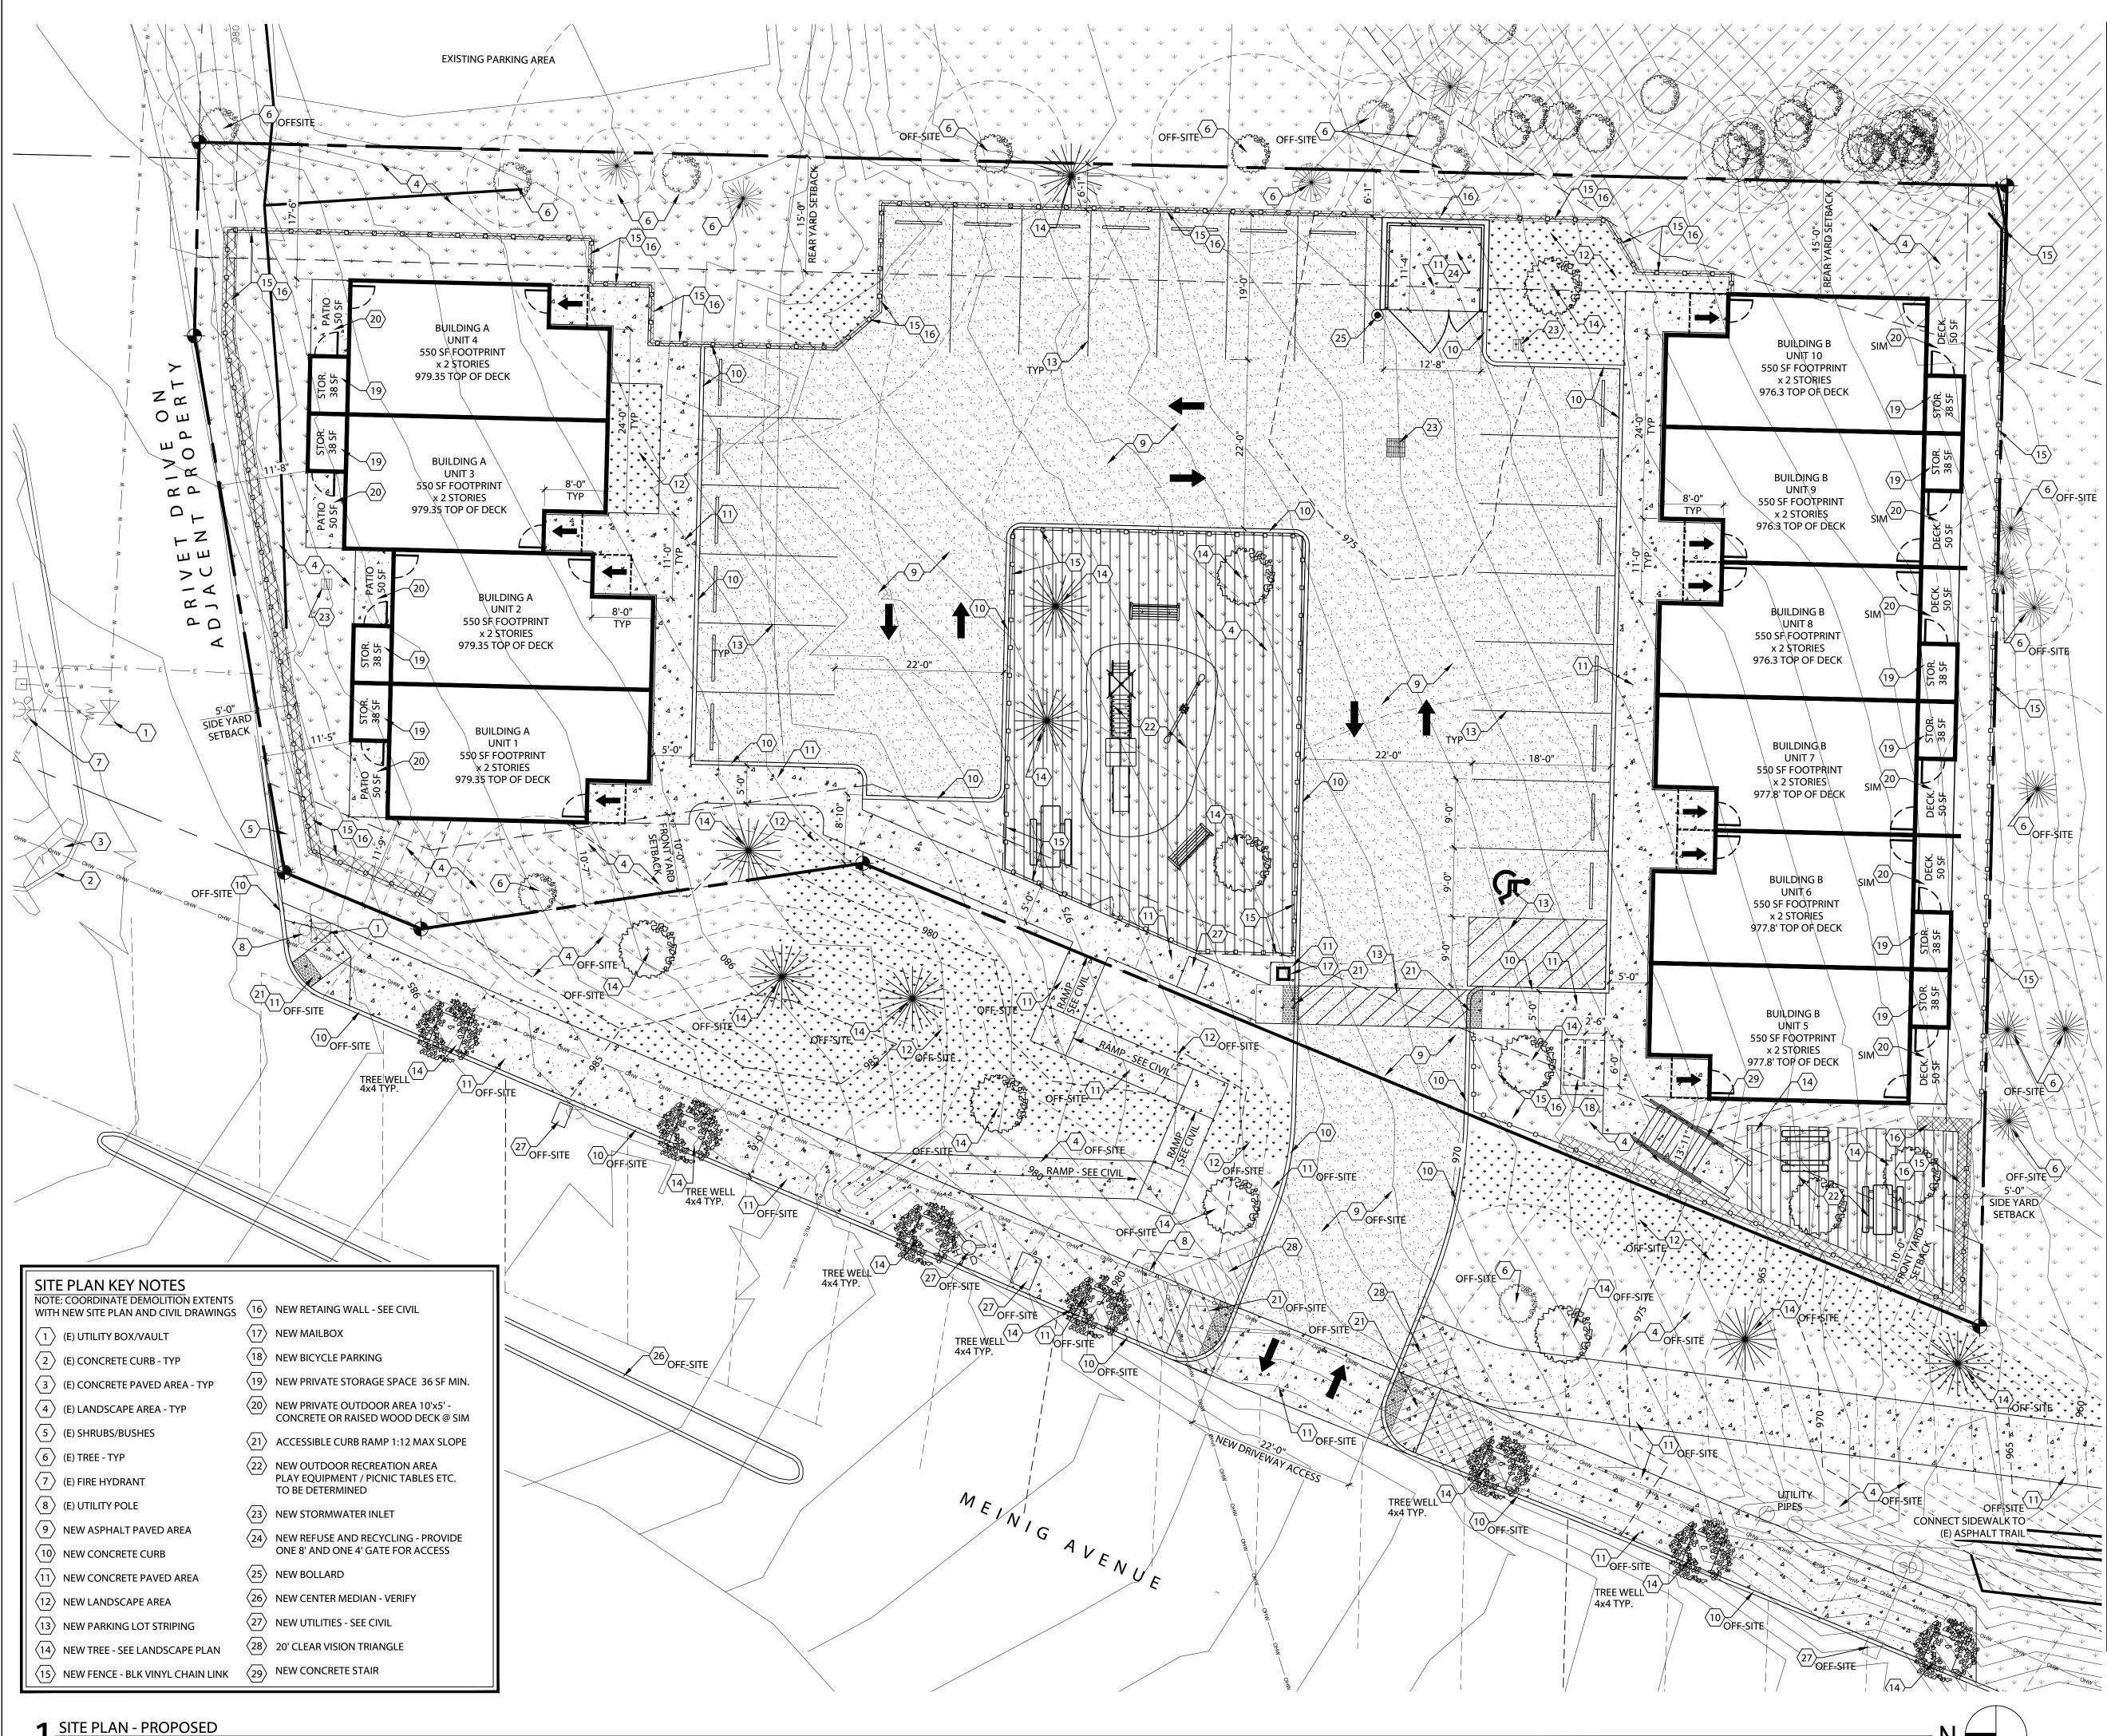

# **KEY NOTES**

 $\langle 1 \rangle$ RECREATIONAL PLAY AREA - SPECIFIC PLAY EQUIPMENT TO BE DETERMINED LATER

 $\langle 2 \rangle$ PICNIC AREA- PICNIC TABLES

| SITE DATA                       |                     |
|---------------------------------|---------------------|
| TOTAL SITE AREA =               | 25,869 S.F.         |
| REQUIRED LANDSCAPE AREA =       | 25% OF SITE         |
| TOTAL LANDSCAPE AREA PROVIDED = | 32.98 % =           |
| RECREATION REQUIRED =           | 2000 S.F.           |
| RECREATIONAL AREA PROVIDED      |                     |
| PICNIC AREA =                   | 651.8 S.F.          |
| CHILDREN PLAY AREA =            | 2,054.1 S.F.        |
| TOTAL RECREATION AREA =         | <u>2,705.9 S.F.</u> |
|                                 |                     |