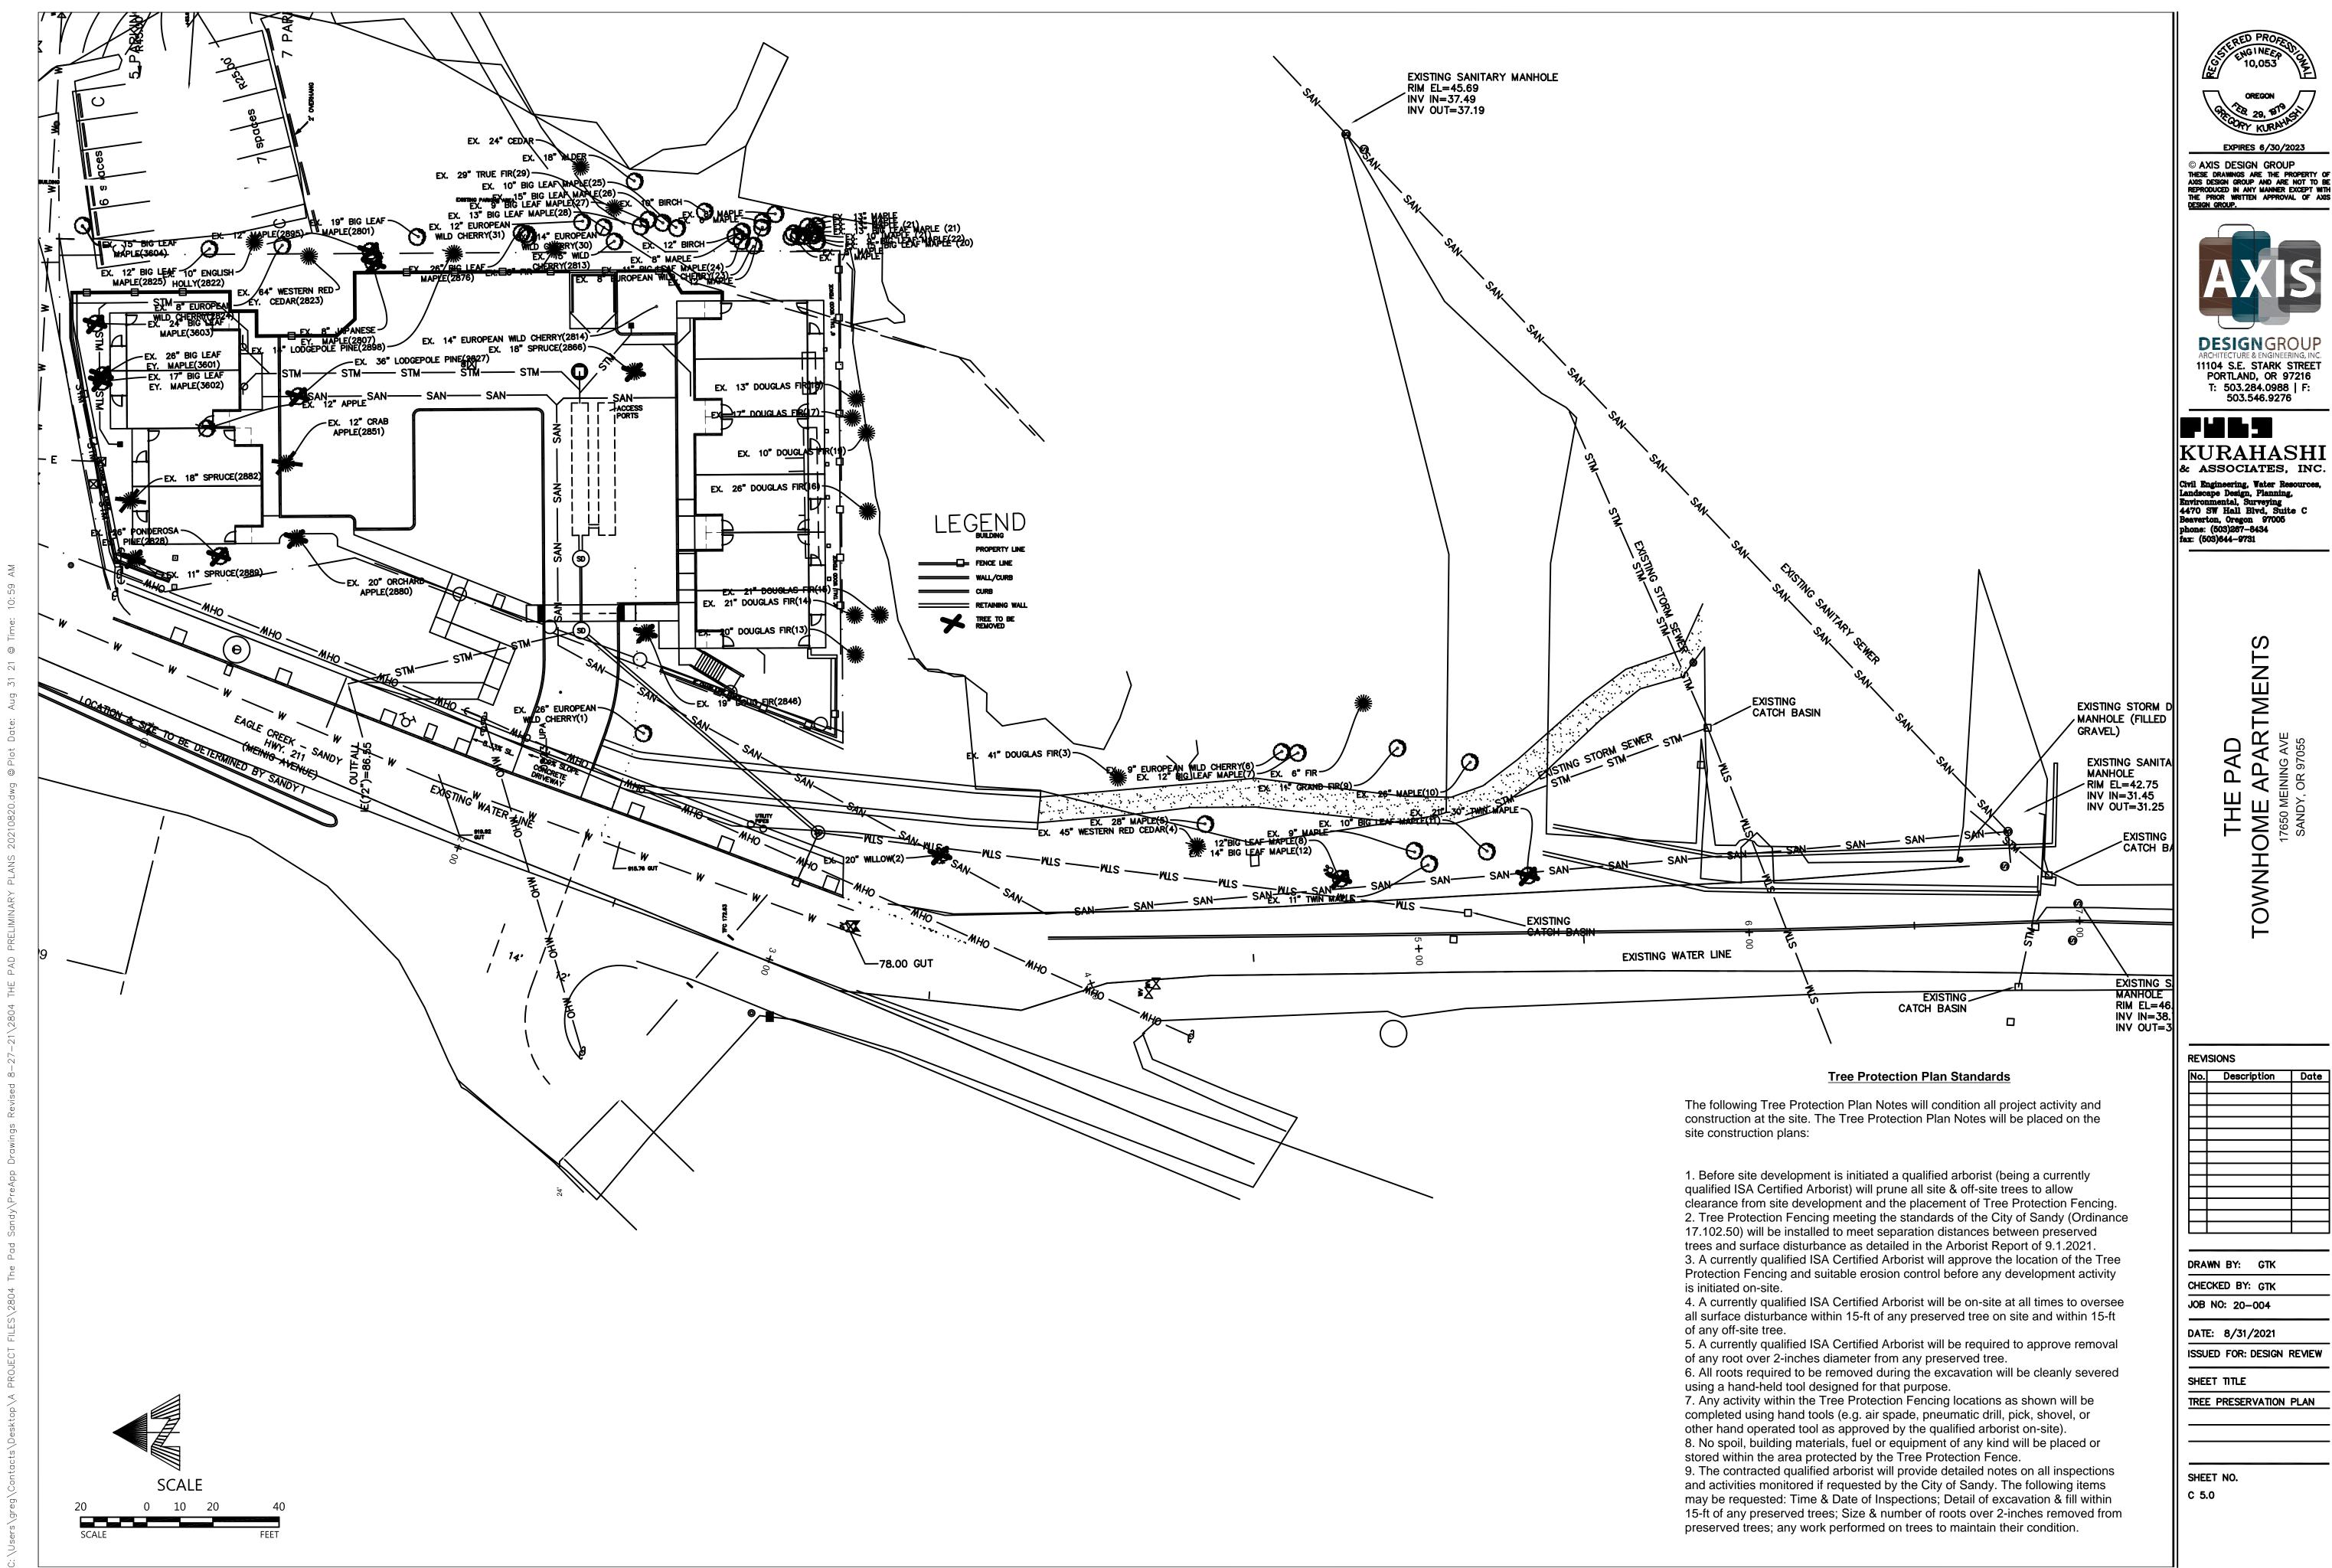

$\infty$ σ **Revise**( awings  $\Box$ App Ð Sandy\P ad Δ Ð Ч  $\triangleleft$ ,280 S ш ΕIL PROJEC cts\Desktop\A eg\Contac s/gr C:\User

R Ч

PRELIMINARY

 $\square$ 

 $\triangleleft$ 

Δ

ш

Η

1\2804

 $\sim$ 

 $\sim$ 

 $\sim$ 







| QUAN | BUTANICAL NAME            |
|------|---------------------------|
| 18   | EUONYMOUS FORTUNEI 'EM    |
| 4    | ILEX GLABRA 'SHAMROCK'    |
| 1    | JUNIPERUS VIRGINIANA 'BLU |
| 51   | MAHONIA AQUIFOLIUM        |
| 1    | NANDINA DOMESTICA 'WOOI   |
| 30   | PHILADELPHUS LEWISII      |
| 38   | ROSA GYMNOCARPA           |
| 20   | SYMPHORICARPOS ALBUS      |
| 6    | SPIRAEA X BUMALDA 'GOLDI  |
| 2    | VIBURNUM DAVIDII          |
| 23   | VIBURNUM TINUS            |
| 37   | VACCINIUM OVATUM          |
|      |                           |

## GROUNDCOVER

 $(\vee$ 

 $\bigcirc$ 

| ⊗      | 8        | HELICHTOTRICHON SEMPERVIRENS<br>1 GAL - SPACE AS SHOWN                                                                          |
|--------|----------|------------------------