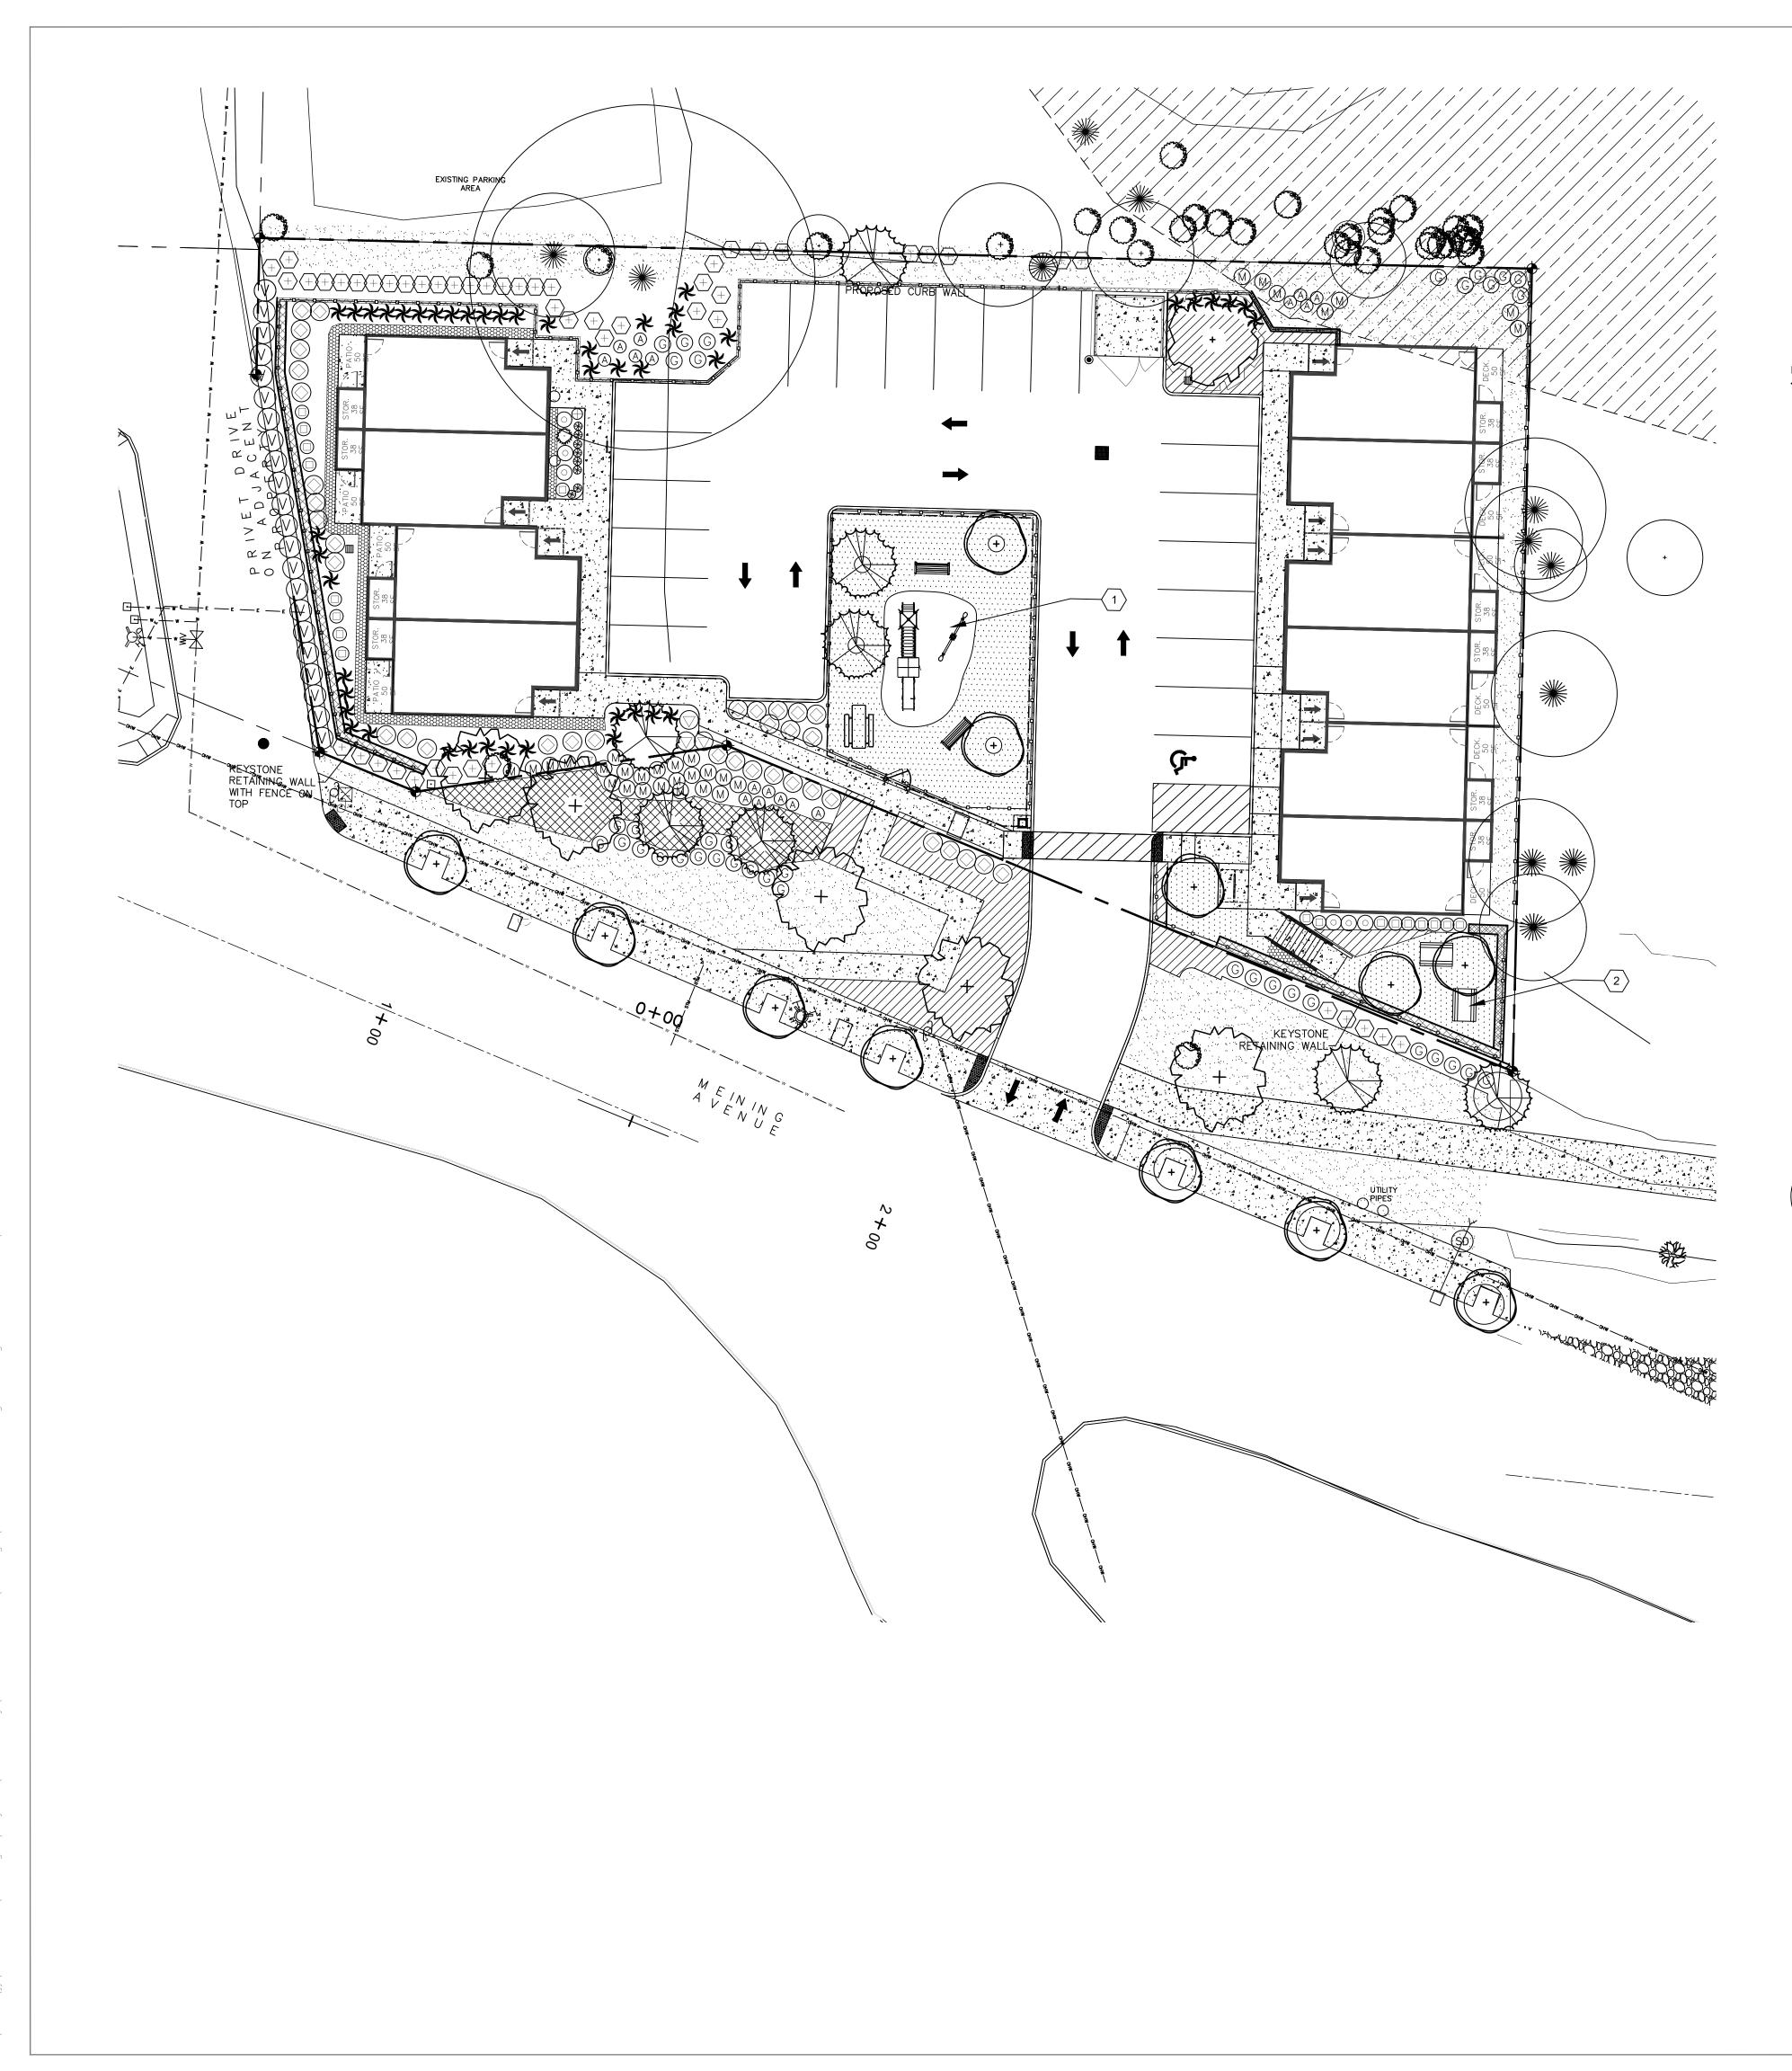

# **KEY NOTES**

 $\langle 1 \rangle$ RECREATIONAL PLAY AREA - SPECIFIC PLAY EQUIPMENT TO BE DETERMINED LATER

 $\langle 2 \rangle$ PICNIC AREA- PICNIC TABLES

| SITE DATA                       |                     |
|---------------------------------|---------------------|
| TOTAL SITE AREA =               | 25,869 S.F.         |
| REQUIRED LANDSCAPE AREA =       | 25% OF SITE         |
| TOTAL LANDSCAPE AREA PROVIDED = | 32.98 % =           |
| RECREATION REQUIRED =           | 2000 S.F.           |
| RECREATIONAL AREA PROVIDED      |                     |
| PICNIC AREA =                   | 651.8 S.F.          |
| CHILDREN PLAY AREA =            | 2,054.1 S.F.        |
| TOTAL RECREATION AREA =         | <u>2,705.9 S.F.</u> |
|                                 |                     |