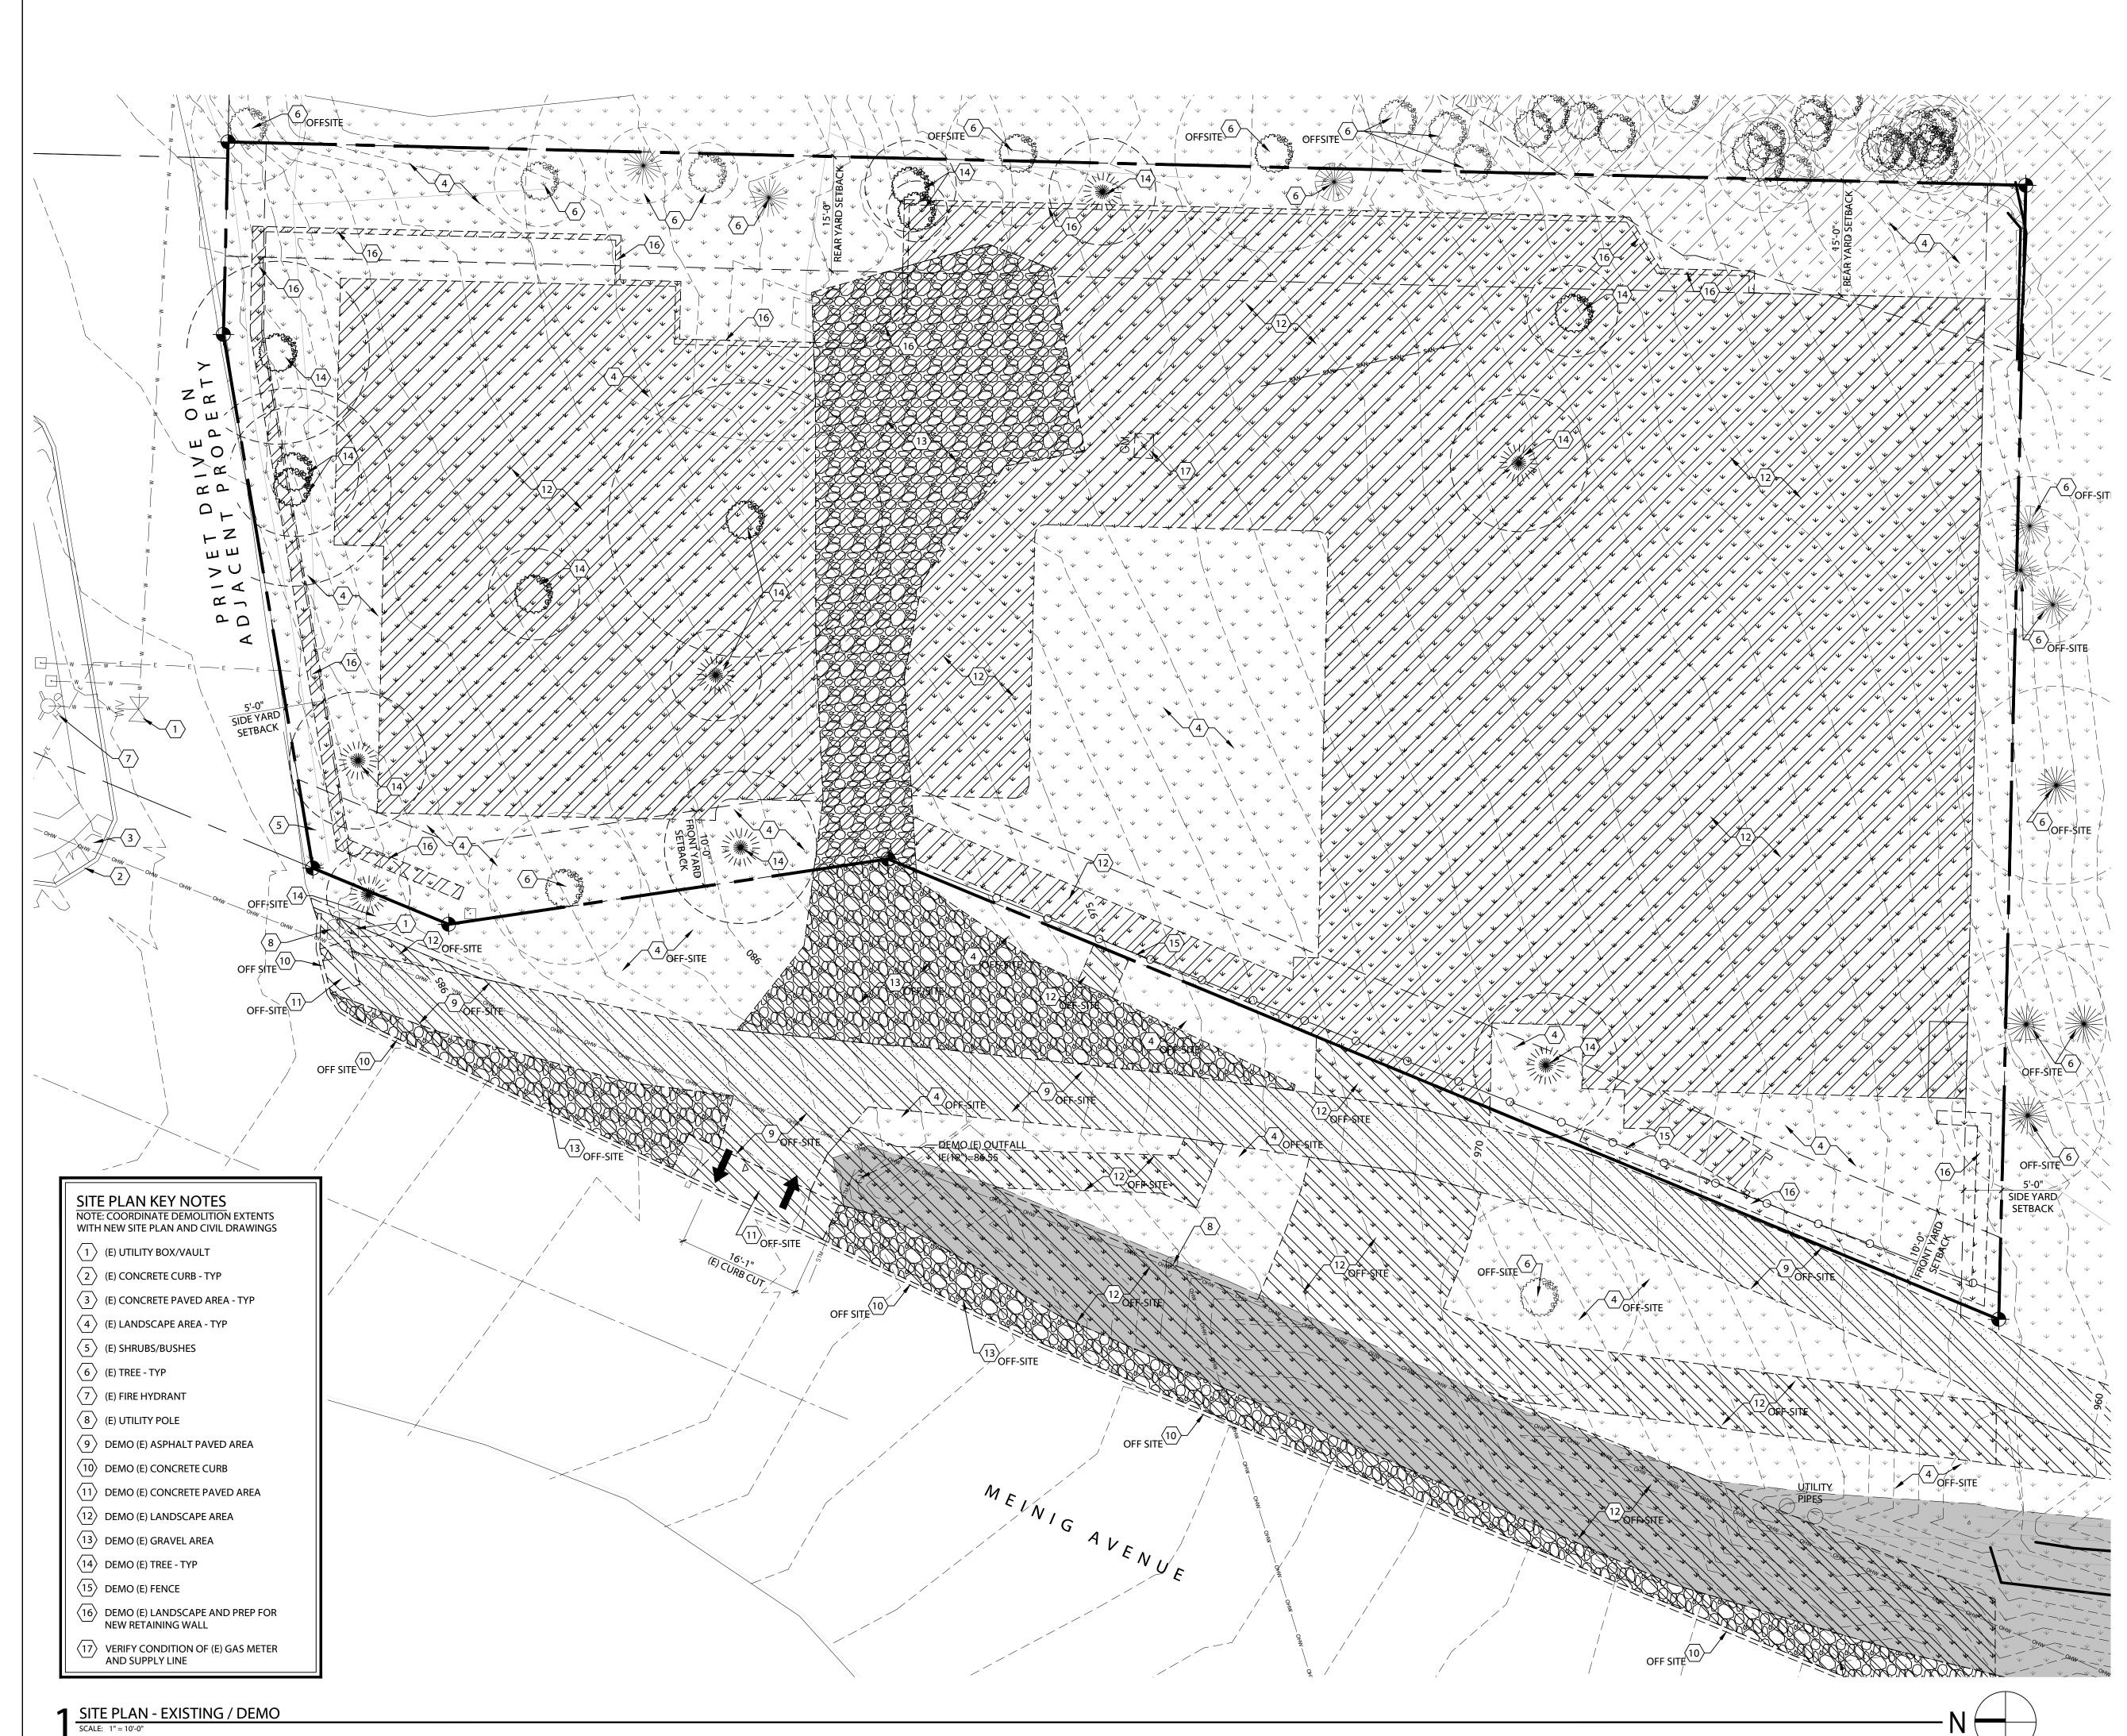

#### DATE: 07/7/2021

DESIGN REVIEW

TITLE PLANTING PLAN

FOR:

| SITE STATISTICS - EXISTI<br>TOTAL SITE AREA (AS SURVEYED):                              |                                                    |
|-----------------------------------------------------------------------------------------|----------------------------------------------------|
| IMPERVIOUS AREA:<br>BUILDING FOOTPRINT (EXISTING):                                      | 0 SF                                               |
| HARDSCAPE (EXISTING):<br>EXISTING IMPERVIOUS AREA:                                      | 0 SF<br>0 SF 0%                                    |
| PERVIOUS AREA (GRAVEL):<br>PERVIOUS AREA (LANDSCAPE):<br>EXISTING PERVIOUS AREA:        | 1,620 SF (6%)<br>24,249 SF (94%)<br>25,869 SF 100% |
| EXISTING VEHICLE PARKING COUNT                                                          |                                                    |
| EXISTING BICYCLE PARKING :<br>SITE IS UNDEVELOPED AND NO BICY                           | CLE PARKING EXISTS                                 |
| SITE STATISTICS - EXISTI                                                                | NG (OFF SITE)                                      |
| EXISTING TOTAL PERVIOUS AREA:<br>ASPHALT SIDEWALK (DEMO):<br>CONC. CURB RAMP (DEMO):    | <2,022 SF><br><134 SF>                             |
| EXISTING IMPERVIOUS TO REMAIN:<br>PERVIOUS AREA:                                        |                                                    |
| EXISTING TOTAL PERVIOUS AREA:<br>GRAVEL (DEMO)<br>LANDSCAPE (DEMO)                      | 8,243 SF<br><1,882 SF><br><2,690 SF>               |
| EXISTING LANDSCAPE TO REMAIN                                                            | 3,671 SF                                           |
| NOTE: TOTAL ADJACENT OFF-SITE A<br>DUE TO RELOCATION OF THE STREE<br>WIDENING THE ROAD. |                                                    |
| SITE PLAN LEGEND                                                                        |                                                    |
|                                                                                         | (E) CONCRETE                                       |
|                                                                                         | (E) ASPHALT                                        |
| $\begin{array}{ c c c c c c c c c c c c c c c c c c c$                                  | (E) LANDSCAPE                                      |
|                                                                                         | (E) GRAVEL                                         |
|                                                                                         | (E) FLOOD SLOPE HAZARD ZONE                        |
|                                                                                         | (E) DRAINAGE DITCH                                 |
|                                                                                         | DEMO AREA                                          |
|                                                                                         | (E) PROPERTY LINE                                  |
| oo                                                                                      | (E) FENCE LINE                                     |
|                                                                                         | (E) BUILDING FOOTPRINT                             |
|                                                                                         | (E) CONTOUR LINE - SEE CIVIL                       |
| <u> </u>                                                                                | (E) SIGN                                           |
|                                                                                         | (E) TREE - EVERGREEN                               |
|                                                                                         | (E) TREE - DECIDUOUS                               |
|                                                                                         | (E) SHRUBBERY                                      |
|                                                                                         | (E) STORMWATER INLET                               |
| ,<br>,<br>,<br>,<br>,                                                                   | (E) FIRE HYDRANT - OR - FDC                        |
| GM                                                                                      | (E) GAS METER                                      |
|                                                                                         | VEHICLE CIRCULATION                                |
|                                                                                         | BUILDING ENTRY/EXIT                                |
|                                                                                         |                                                    |