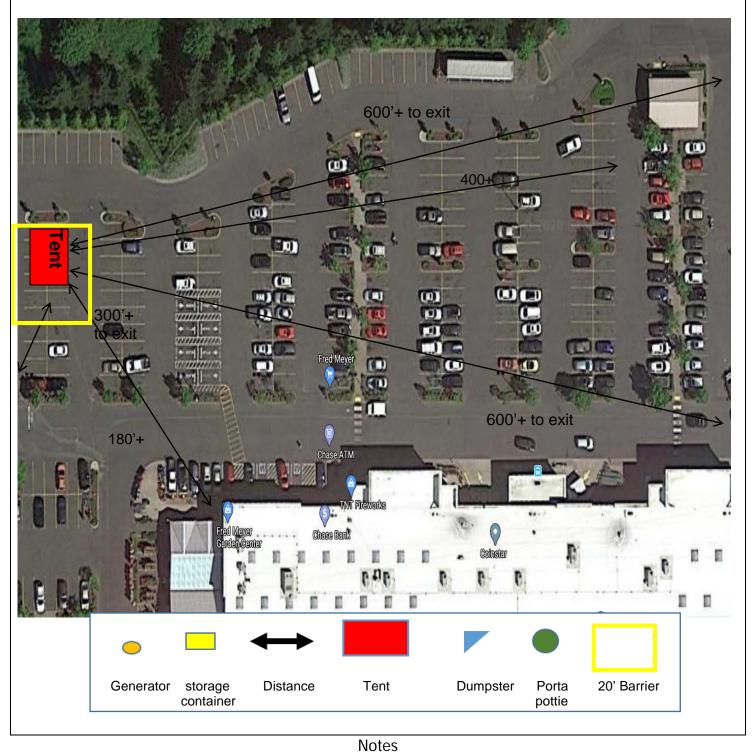

# SITE DIAGRAM

Location Name <a href="https://www.sec.org">Fred Meyer #663</a>Location # ORE2062Site Address <a href="https://www.sec.org">16625 SE 362<sup>nd</sup> Dr</a>Ordinance Of <a href="https://sandy.fireDistrict">Sandy Fire District</a>City, State, Zip <a href="https://sandy.org">Sandy, OR 97055</a>Structure Type & Size <a href="https://sandy.com/org">Tent - 20' x 40'</a>Cross Streets <a href="https://www.sec.org">and <a href="https://www.sec.org">Structure Faces</a>

Show all setback from structures, gas, fire lanes, public and private roads, property lines, trees and landmarks

See Tent Layout for Exits\_\_\_\_

Estimated # of parking space: 10\_

# 20' X 40' Fireworks Sales Tent

- 2A:10B:C FIRE EXT.
- 2A-WATER-FIRE EXT.
- 40B:C FIRE EXT.
   (For Generator)

| REGISTERED FABRIC NUMBER<br>SNYDER M<br>5-140<br>140.01<br>DOV                                                                                                                                                                              | ISSUED BY<br>IANUFACTURING, INC.<br>ROGRESS STREET<br>ER, OHIO 44622                                                 | Date manufactured<br>08/07/15       |
|---------------------------------------------------------------------------------------------------------------------------------------------------------------------------------------------------------------------------------------------|----------------------------------------------------------------------------------------------------------------------|-------------------------------------|
| This is to certify that the materials described below are fiame-re                                                                                                                                                                          | 18179 S.W. BOONES FE                                                                                                 | RRY ROAD                            |
|                                                                                                                                                                                                                                             | lame-resistant labric or material registered a                                                                       | no approved by the oldes            |
| Fire Marshal for such use.<br>The Flame Retardant Process U                                                                                                                                                                                 | sed WILL NOT Be Removed By Washing                                                                                   |                                     |
| Fire Marshal for such use.<br>The Flame Retardant Process U<br>* FABRIC MEETS THE REQUIREMENTS OF THE SP<br>NFPA-701-2010 (Large Scale)<br>CAN/ULC-S109-2003<br>SNYDER MANUFACTURING INC. By                                                | sed WILL NOT Be Removed By Washing<br>ECIFICATIONS LISTED BELOW INDICATED<br>MIL-C-43006                             |                                     |
| Fire Marshal for such use.<br>The Flame Retardant Process U<br>* FABRIC MEETS THE REQUIREMENTS OF THE SP<br>NFPA-701-2010 (Large Scale)<br>CAN/ULC-S109-2003                                                                                | sed WILL NOT Be Removed By Washing<br>ECIFICATIONS LISTED BELOW INDICATED<br>MIL-C-43006                             | ову 🔀<br>🗆 FMVSS-302<br>🗔 A-A-55308 |
| Fire Marshal for such use.<br>The Flame Retardant Process U<br>* FABRIC MEETS THE REQUIREMENTS OF THE SP<br>NFPA-701-2010 (Large Scale)<br>CAN/ULC-S109-2003<br>SNYDER MANUFACTURING INC. By<br>STYLE PRV 1610R BLACKOUT WHITE 61" HI GLOSS | sed WILL NOT Be Removed By Washing<br>ECIFICATIONS LISTED BELOW INDICATED<br>MIL-C-43006<br>A OPAI-84<br>Title Super | ову 🔀<br>🗆 FMVSS-302<br>🗔 A-A-55308 |

| RETAIL SALES LOCA                                                                                                                                                                                                                                                                           | ATION INFORMATION ORE2062                                                                                                                                                                                                                                                                                                   |  |
|---------------------------------------------------------------------------------------------------------------------------------------------------------------------------------------------------------------------------------------------------------------------------------------------|-----------------------------------------------------------------------------------------------------------------------------------------------------------------------------------------------------------------------------------------------------------------------------------------------------------------------------|--|
| Complete address of sales (STREET, CITY, STATE, ZIP)                                                                                                                                                                                                                                        |                                                                                                                                                                                                                                                                                                                             |  |
| 16625 SE 362ND DR , SANDY, OR 97055                                                                                                                                                                                                                                                         |                                                                                                                                                                                                                                                                                                                             |  |
| County CLACKAMAS <u>Check One:</u> Inside Sales Outsi                                                                                                                                                                                                                                       | de Sales 🛛 <u>Check One:</u> Tent 🖾 Stand 🗌 Dimensions 20'X40'                                                                                                                                                                                                                                                              |  |
| WHOLESALE INFORMATION Oregon Licensed Wholesaler from whom applicant intends to purchase allowed fireworks                                                                                                                                                                                  |                                                                                                                                                                                                                                                                                                                             |  |
| Wholesaler from whom applicant intends to purchase allowed fireworks.                                                                                                                                                                                                                       |                                                                                                                                                                                                                                                                                                                             |  |
| 1. AMERICAN PROMOTIONAL EVENTS INC WEST                                                                                                                                                                                                                                                     | 5.                                                                                                                                                                                                                                                                                                                          |  |
| 2.                                                                                                                                                                                                                                                                                          | 6.                                                                                                                                                                                                                                                                                                                          |  |
| 3.                                                                                                                                                                                                                                                                                          | 7.                                                                                                                                                                                                                                                                                                                          |  |
| 4.                                                                                                                                                                                                                                                                                          | 8.                                                                                                                                                                                                                                                                                                                          |  |
| INDIVIDUAL COMPLETING APPLICATION INFORMATION                                                                                                                                                                                                                                               |                                                                                                                                                                                                                                                                                                                             |  |
| Information of individual completing appl                                                                                                                                                                                                                                                   | ication and where the permit will be emailed                                                                                                                                                                                                                                                                                |  |
| Printed Name of Individual WILLIAM ROGERS                                                                                                                                                                                                                                                   | Signature of Individual William Rogers                                                                                                                                                                                                                                                                                      |  |
| If Representing A Fireworks Wholesale Company, List What Company: AMERICAN PROMOTIONAL EVENTS INC WEST                                                                                                                                                                                      |                                                                                                                                                                                                                                                                                                                             |  |
| Mailing Address<br>(Street, City, State, Zip) PO BOX 836, CLACKAMAS OR 97015                                                                                                                                                                                                                |                                                                                                                                                                                                                                                                                                                             |  |
| Phone No. 503-653-9655 Fax No. 503-654-0619                                                                                                                                                                                                                                                 |                                                                                                                                                                                                                                                                                                                             |  |
| Email Address ROGERSW@TNTFIREWORKS.COM AND SABATERS@TNTFIREWORKS.COM Age 54                                                                                                                                                                                                                 |                                                                                                                                                                                                                                                                                                                             |  |
| NOTE: By signing this application I verify the information is true to the best of my knowledge.                                                                                                                                                                                             |                                                                                                                                                                                                                                                                                                                             |  |
| FIRE AUTHORITY SIGNATURE FOR SALES LOCATION                                                                                                                                                                                                                                                 |                                                                                                                                                                                                                                                                                                                             |  |
| Printed Name of<br>Fire Authority VALERE LILJEFELT                                                                                                                                                                                                                                          | Signature of<br>Fire Authority Value Lifett                                                                                                                                                                                                                                                                                 |  |
| Title of Fire<br>Authority                                                                                                                                                                                                                                                                  | Mailing<br>Address 2930 SE OAK BLVD, MILWAUKIE, OR 97267                                                                                                                                                                                                                                                                    |  |
| Name of Fire<br>Department CLACKAMAS COUNTY FIRE DISTRICT #1                                                                                                                                                                                                                                | Phone No. 971-282-2059<br>Fax No.                                                                                                                                                                                                                                                                                           |  |
| Date Signed by<br>Fire Authority April 8, 2025                                                                                                                                                                                                                                              | Email Address<br>VALERE.LILJEFELT@CLACKAMASFIRE.COM                                                                                                                                                                                                                                                                         |  |
| Identification provided to local fire official at time of application for ou                                                                                                                                                                                                                | tside sales (tents/stands) only Yes 🔽 No 🔲                                                                                                                                                                                                                                                                                  |  |
| MAP INFORMATION                                                                                                                                                                                                                                                                             |                                                                                                                                                                                                                                                                                                                             |  |
| REQUIRED INFORMATION<br>INSIDE SALES DIAGRAM                                                                                                                                                                                                                                                | REQUIRED INFORMATION<br>OUTSIDE SALES DIAGRAM                                                                                                                                                                                                                                                                               |  |
| The location of fireworks display inside the structure.<br>Location of all exits and distance (in feet) from fireworks to all exits.<br>Location of highly combustible materials, open flames, heating elements,<br>or direct ignition sources within a 20-foot radius of fireworks display | Location of outside sales stand or tent and location of all exits<br>Show the distance from tent or stand to the following:<br>Streets/sidewalks - minimum 15 feet<br>Buildings/ combustible structures - minimum 10 feet<br>Dispensers of flammable liquids - minimum 50 feet<br>No sleeping inside tent or within zofact, |  |
| ATTACH A SEPARATE S                                                                                                                                                                                                                                                                         | HEET OF PAPER WITH A                                                                                                                                                                                                                                                                                                        |  |