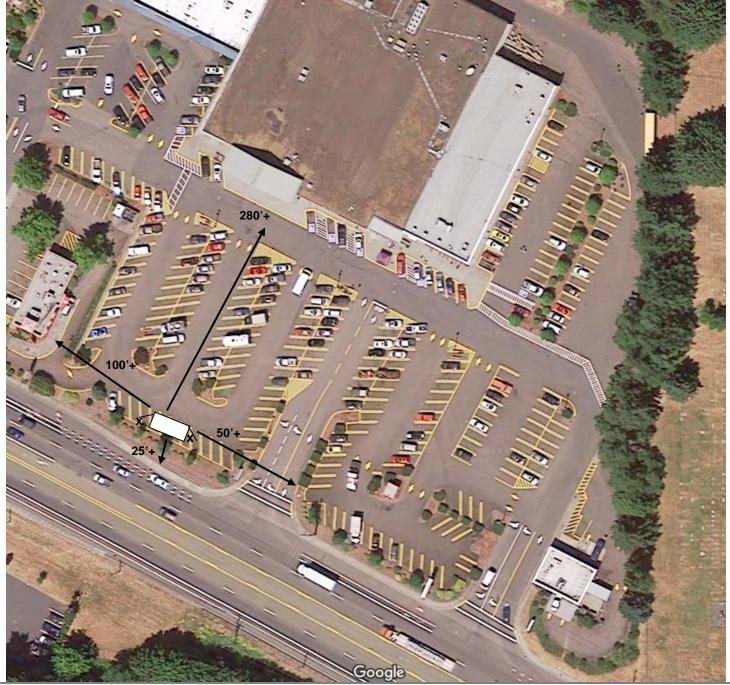

# SITE DIAGRAM

| Location Name:      | _Safeway #782   | Location #:ORE2014                         |
|---------------------|-----------------|--------------------------------------------|
| Site Address:       | _37601 Hwy 26   | Ordinance: Clackamas Co. FD #1             |
| City, State, Zip: _ | Sandy, OR 97055 | Structure Type & Size: Stand - 8' X 24' ** |
| Cross Streets:      | and             | Structure Faces:                           |

Show all setback from structures, gas, fire lanes, public and private roads, property lines, trees and landmarks

Notes

\*\*Stand has 12' wings signs at each end

Sales Rep:

<u>X=Exits</u>

#### Retail Sales Location

Complete Address of Sales Location

Address: 37601 Hwy 26

Sandy County Clackamas 97055

Choose whether the sales location is inside or outside sales: Outside Sales

Choose whether the sales location is a tent or stand: Stand

OR

Dimensions: 8 x 24

=

# **Diagram and Mapping Information**

**Required Information** 

Inside Sales Diagram

The location of fireworks display inside the structure.

Location of all exits and distance (in feet) from fireworks to all exits.

Location of highly combustible materials, open flames, heating elements, or direct ignition sources within a 20-foot radius of fireworks display

**Required Information** 

Outside Sales Diagram

Location of outside sales stand or tent and location of all exits

Show the distance from tent or stand to the following:

Streets/sidewalks - minimum 15 feet Buildings/ combustible structures - minimum 10 feet

Dispensers of flammable liquids - minimum 50 feet

No sleeping in stand

\*\*The Inside or Outside Sales Diagram is provided as a separate document.

By signing this application, I verify the information is true to the best of my knowledge.

Shanee Sabater

Retail Firework Sales Application Application Number: 0526