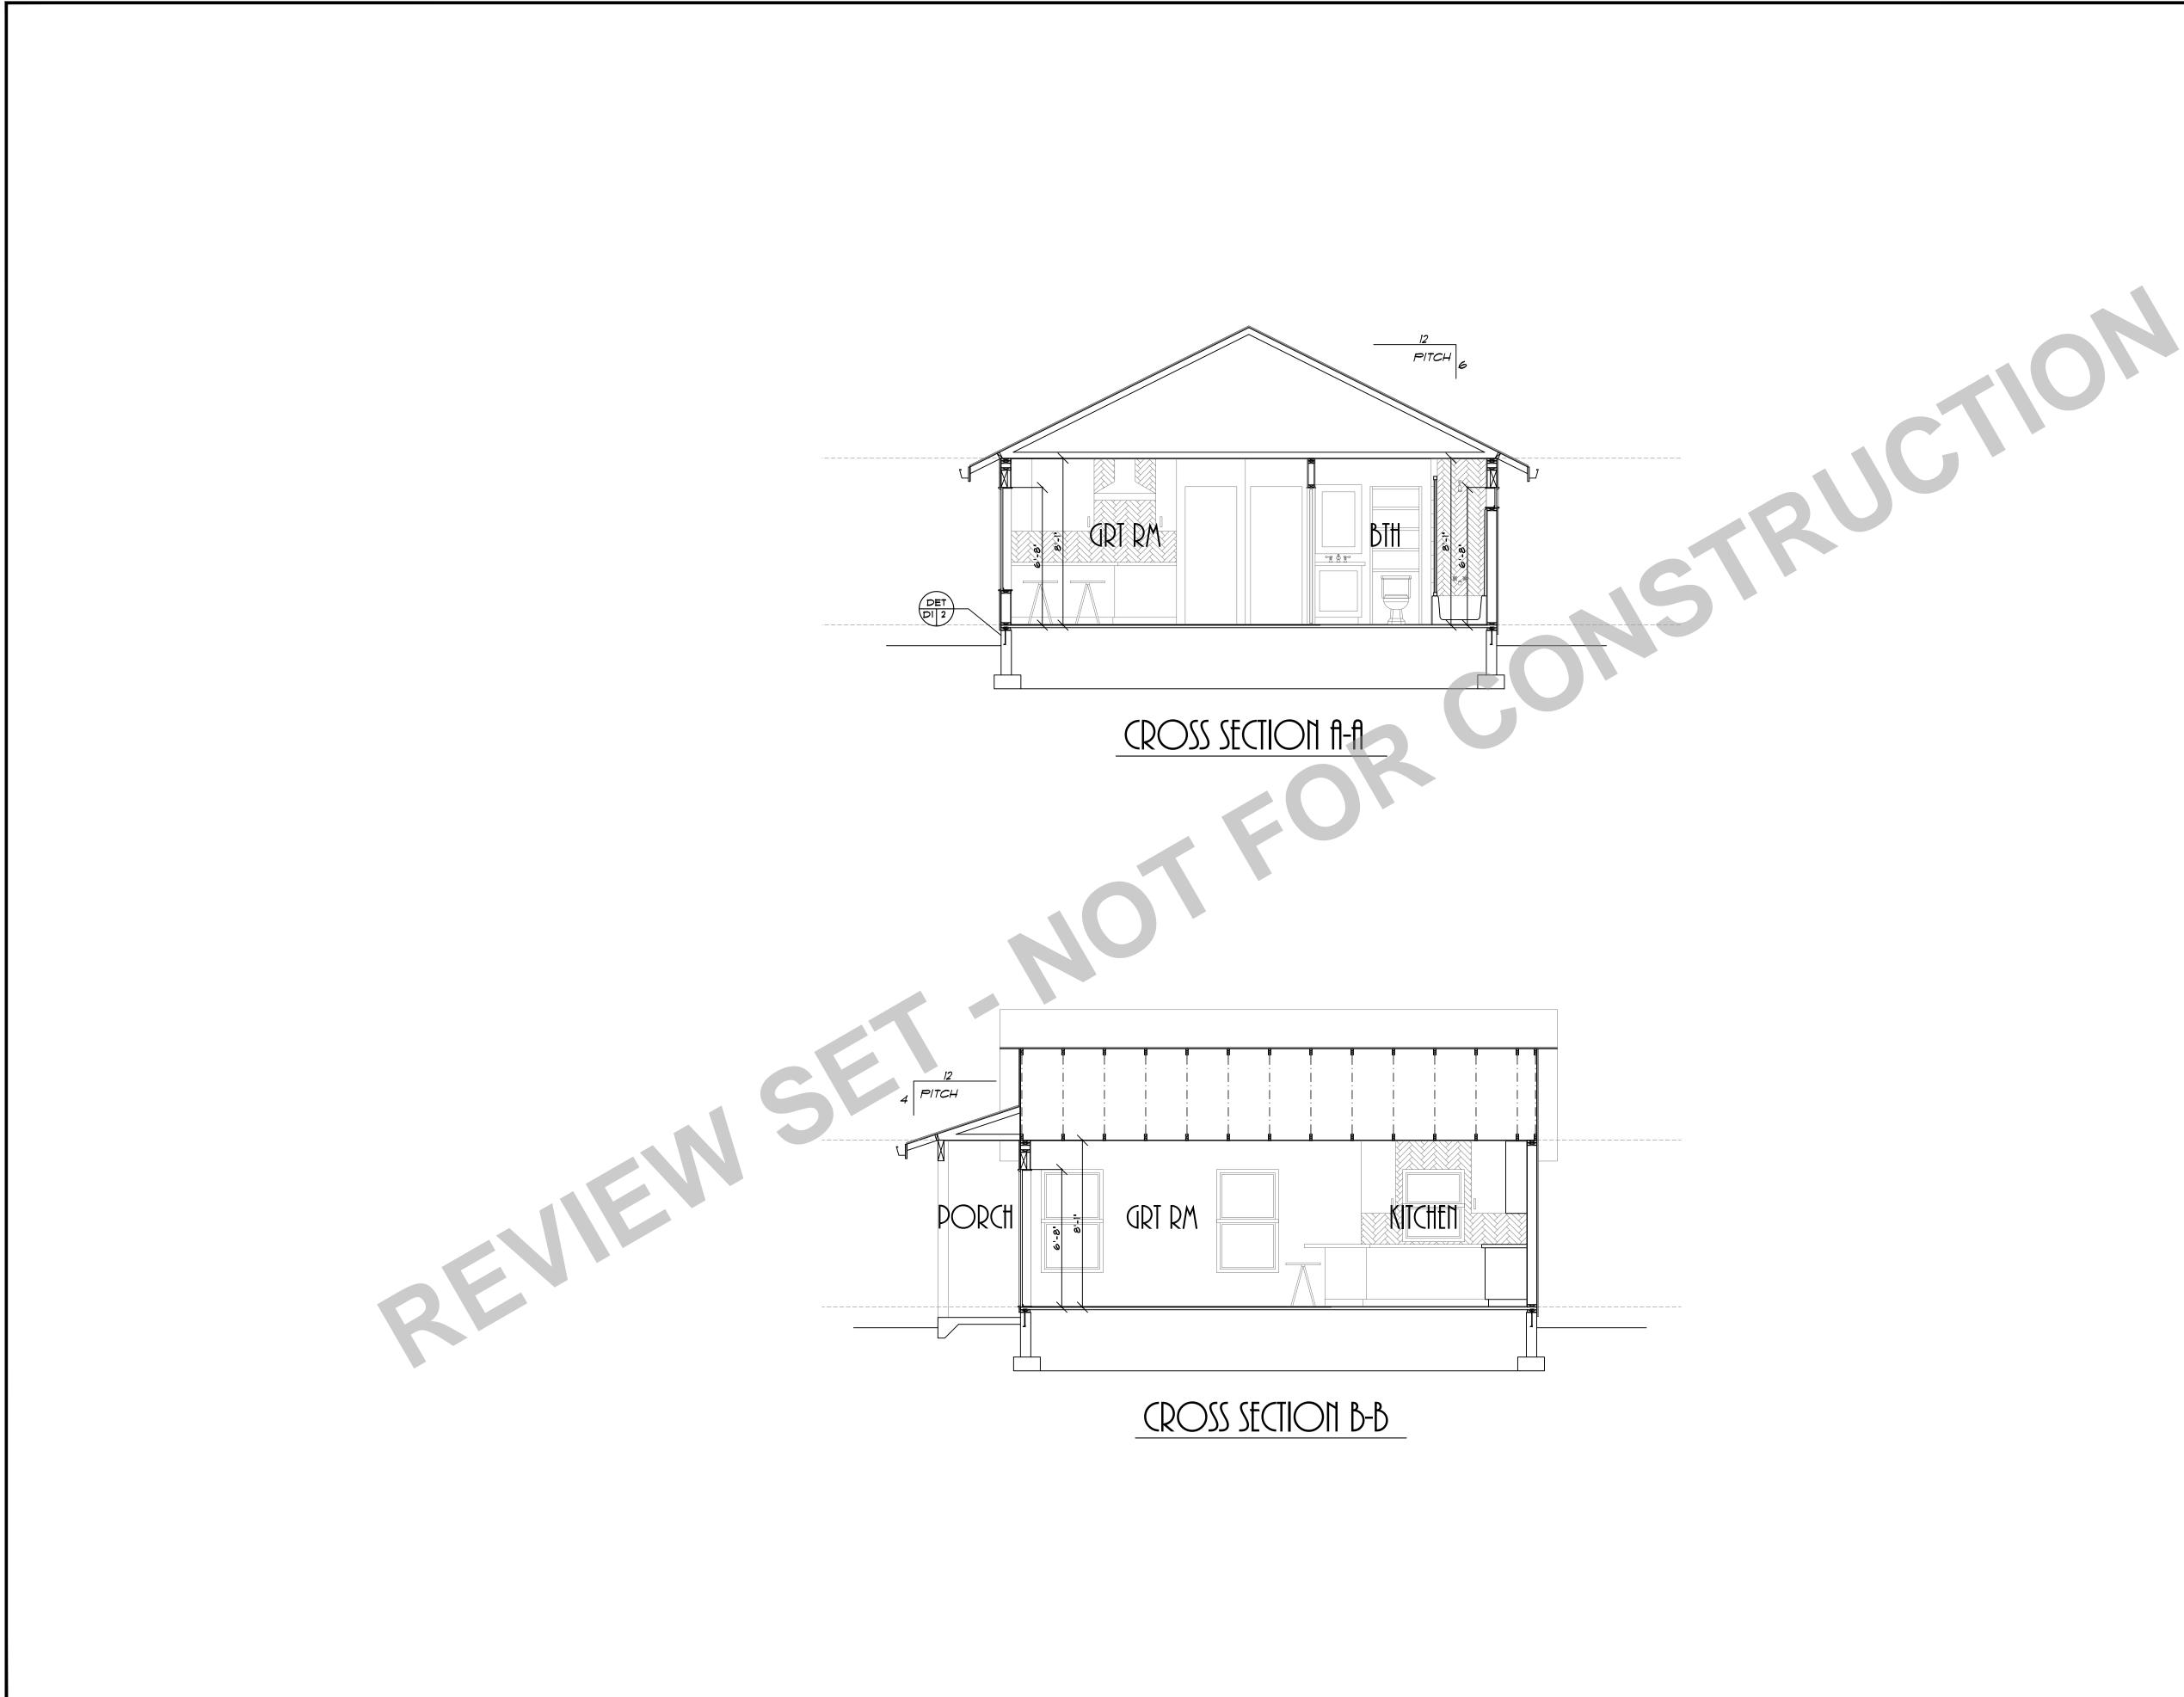

| Is the responsion<br>in the responsion<br>interval overall<br>fourty inspect all<br>fourty inspect all<br>fourty inspect all<br>fourty inspect all<br>fourty inspect opying<br>that include peuv<br>and up to \$100,0                                                                                                                                                                                                                                                              |                                                                       |  |











|                                                                                                                                                                                                                                                                                                                                                                                                                                                                                                               |                                                             |                       |          | (            |
|-----------------------------------------------------------------------------------------------------------------------------------------------------------------------------------